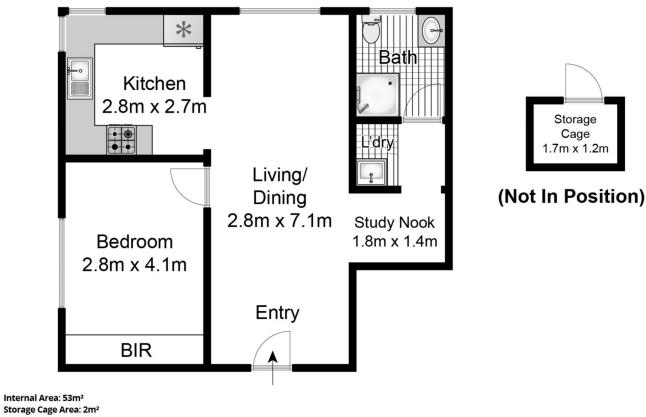

## 1 🎮 1 🚔

**Price :** \$ 820,000

View : https://www.blakeproperty.com.au/sale/nsw/north -shore-lower/lavender-bay/residential/unit/79019 11

Andrew Blake 02 9973 4444

Melinda Blake 02 9973 4444

Total Area: 55m<sup>2</sup>

Whilst BWRM & Blake Property has made every attempt to ensure the accuracy of the floor plan and site plan contained here, measurements are approximate and no responsibility is taken for any error, omissions or mis-statements. This plan is for illustrative purposes only. Boundaries are approximate only and should not be relied upon.