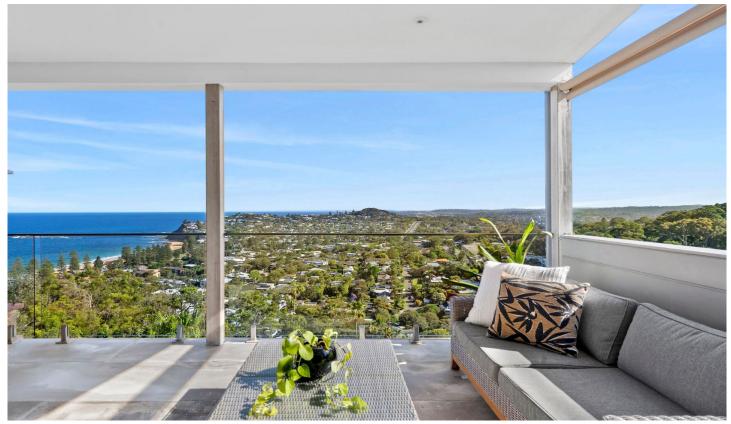

## 29 Kanimbla Crescent Bilgola Plateau NSW

Hear the waves and enjoy the most panoramic vista, stretching all the way to Vaucluse Lighthouse, across Long Reef, Warriewood, Mona Vale and Barangaroo! This meticulously built, 4 bedroom home is jampacked with quality, eco-conscious features and the result, is an organic fusion of practicality, beauty and comfort.

Situated in a quiet cul-de-sac, you can drive into the undercover carport with level entry to the front door. Designed for maximum natural light and privacy, the solid construction and double-glazed windows & doors provide insulated quietness. Soaring 4.2 m ceilings (kitchen, dining, lounge) with skylights, underfloor heating, R/C aircon, ceiling fans and beautiful reclaimed timber features.