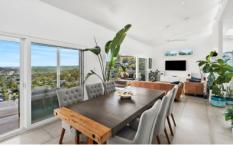

Situated in a quiet cul-de-sac, you can drive into the undercover carport with level entry to the front door. Designed for maximum natural light and privacy, the solid construction and double-glazed windows & doors provide insulated quietness. Soaring 4.2 m ceilings (kitchen, dining, lounge) with skylights, underfloor heating, R/C aircon, ceiling fans and beautiful reclaimed timber features.

Entrance level with direct level access:
? Open plan living/dining/kitchen

4 🕒 3 🔓 2 🖨

**Price**: \$2,350,000

**View :** https://www.blakeproperty.com.au/sale/nsw/north ern-beaches/bilgola-plateau/residential/house/78