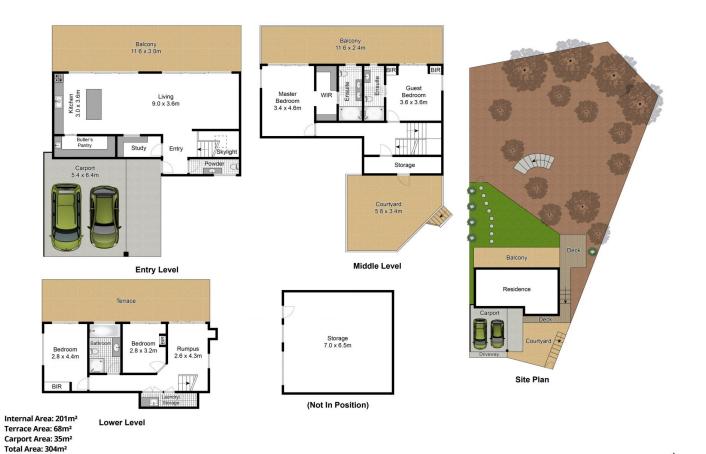

Entrance level with direct level access:
? Open plan living/dining/kitchen

4 🕒 3 🔓 2 🖨

**Price**: \$2,350,000

**View :** https://www.blakeproperty.com.au/sale/nsw/north ern-beaches/bilgola-plateau/residential/house/78

10080

Andrew Blake 02 9973 4444

Zac Pearson 02 9973 4444

Whilst BWRM & Blake Property has made every attempt to ensure the accuracy of the floor plan and site plan contained here, measurements are approximate and no responsibility is taken for any error, omissions or mis-statements. This plan is for illustrative purposes only. Boundaries are approximate only and should not be relied upon.

## 29 Kanimbla Crescent, Bilgola Plateau

Land Area: 785m²