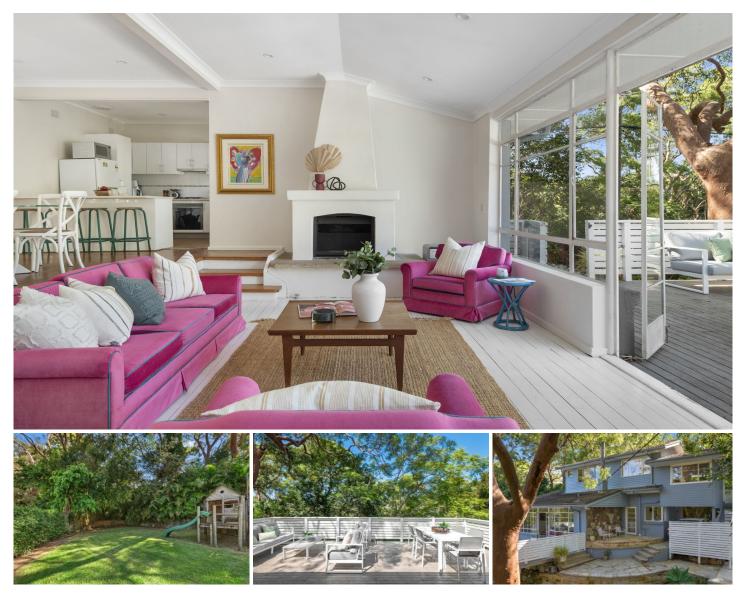

## 151 Grandview Drive Newport NSW

Enjoying a prized position on the top of Bilgola Plateau, with extensive filtered vistas and cameos of the ocean, this reimagined mid-century modern residence, provides a haven of versatility and privacy.

Showcasing a bright and breezy layout with easy flow to a sun-dappled entertainers' deck, private courtyard and a near level spread of lawn, it is only a short stroll to the local IGA supermarket and the highly 'sought after' Bilgola Plateau Primary School.

## Entry level

? Nestled amongst the trees with leafy outlooks at every turn, it is focused around an expansive open plan social and entertaining zone

? Original mid-century sweeping glass windows and doors, embrace the living space with soaring ceilings and a cosy