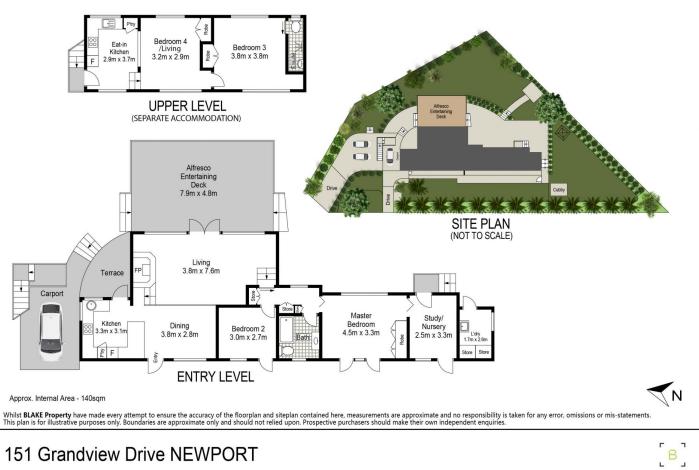

## Entry level

? Nestled amongst the trees with leafy outlooks at every turn, it is focused around an expansive open plan social and entertaining zone

? Original mid-century sweeping glass windows and doors, embrace the living space with soaring ceilings and a cosy