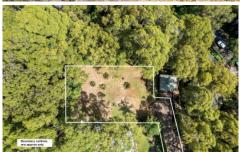

## 35a Queens Avenue Avalon Beach NSW

A rare and exciting opportunity to purchase a vacant block of approximately 952sqm of land, with an elevated and sunny North East aspect and filtered views of Pittwater and the ocean. This building block is extremely private and presents fantastic potential to build your dream home (STCA), with stunning architectural plans already drawn up!

## Featuring:

- Large 952 sqm block of vacant land
- Located in a quiet, popular treelined street amongst quality homes
- Cleared block, all ready to build on (STCA)
- Stunning architectural plans and drawings completed
- A short distance to transport, beach, village
- Close proximity to the beautiful waters of Pittwater and the Careel Bay Marina
- Existing driveway in place, allowing good access for

Land Size: 952 sqm

View : https://www.blakeproperty.com.au/sale/nsw/

northern-beaches/avalon-beach/residential/l

and/7403467

Andrew Blake 02 9973 4444