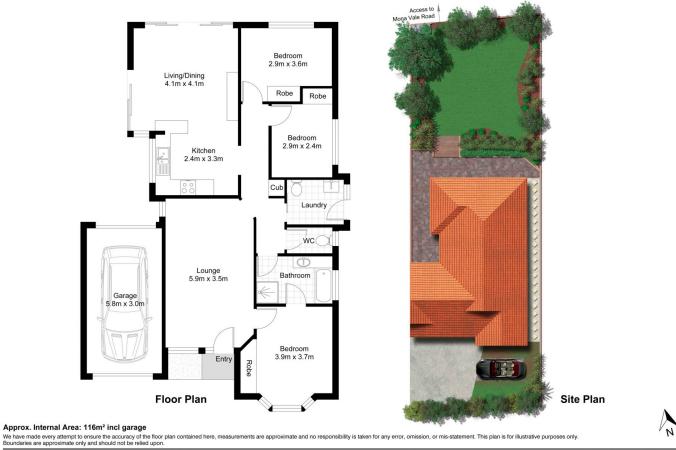

## 50B Brinawa Street Mona Vale NSW

Desirably placed just metres from the heart of Mona Vale and offering an idyllic lifestyle footsteps to village shops, cafés and beach, this private and ultra-convenient residence delivers instant appeal to local downsizers, young families and first homebuyers alike.

Framed by perfect northerly manicured gardens, enclosed child-friendly lawns and featuring an inviting single-level layout designed for relaxed indoor/outdoor living, this is an outstanding yet affordable opportunity within a highly sought after locale.

An easy level stroll to Mona Vale Public School with direct access from the backyard to the footpath to Mona Vale Village, from here it's only moments to bus services and all the exceptional amenities the picturesque Northern Beaches affords.