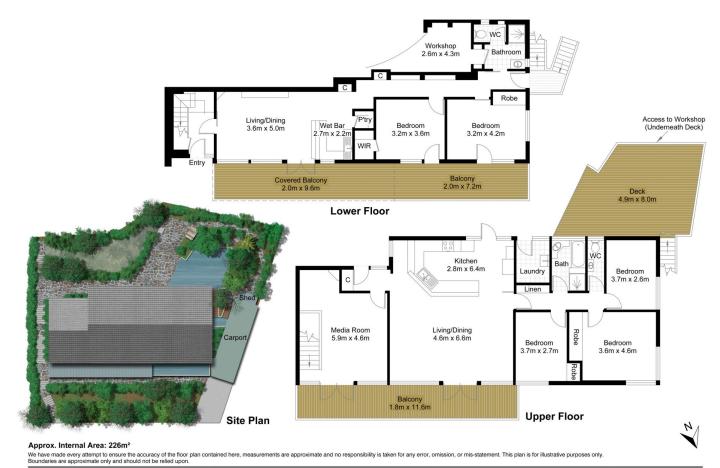

## 107 Prince Alfred Parade Newport NSW

On the market for the first time in 24 years, 107 Prince Alfred Pde could be the most exciting property available on the Northern Beaches today! It's not just the blue ribbon address but it has two, separately metered, levels offering the potential for self-contained accomm (STCA) and additional income.

The house is easily accessible to the street with tandem undercover parking, low maintenance landscaped gardens and stunning sandstone features.

5 🗀 2 📛 2 👄

**View :** https://www.blakeproperty.com.au/sale/nsw/north ern-beaches/newport/residential/house/5746048