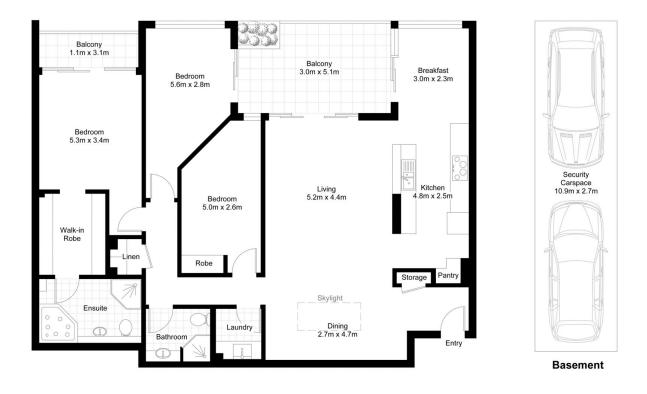

## 3 🛤 2 🚔 2 🚘

Price : \$ 1,520,000

View : https://www.blakeproperty.com.au/sale/nsw/north ern-beaches/mona-vale/residential/apartment/57 46043

Andrew Blake 02 9973 4444

Approx. Internal Area: 130m<sup>2</sup> Approx. Balconies Area: 19m<sup>2</sup> We have made every attempt to ensure the accuracy of the floor plan contained here, measurements are approximate and no responsibility is taken for any error, omission, or mis-statement. This plan is for illustrative purposes only. Boundaries are approximate only and should not be relied upon.