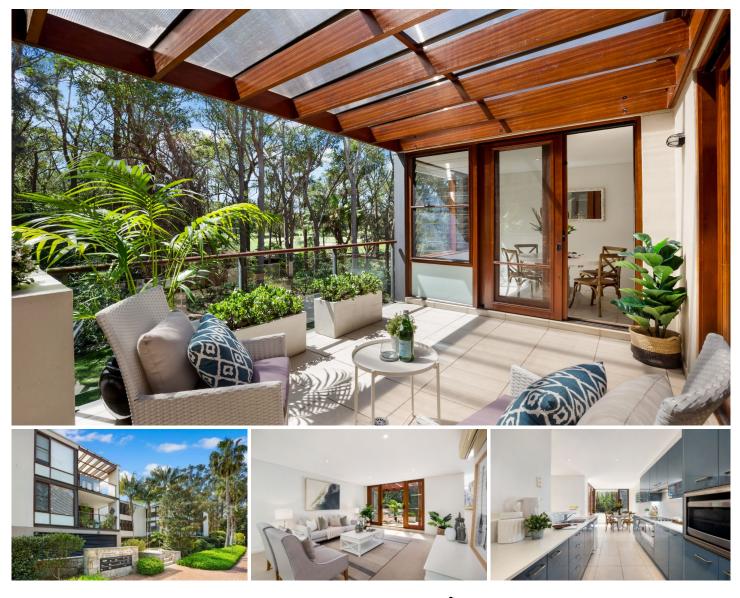

## 11/50 Parkland Road Mona Vale NSW

'Solita Green' boutique apartments are exclusively located adjacent to the Bayview Golf Course, enjoying a full north aspect overlooking the greens PLUS blissful privacy (views/aspect/privacy - take note, that's the 3 big "must haves" already ticked off) but there is so much about this spacious 3 bedroom apartment that leaves a lasting impression.

There's the coveted top floor position with a lift to the secure carpark. Then stepping over the threshold, there is a sense of peaceful calm, it feels insulated from the outside world, deeply comfortable and beautifully presented with contemporary high quality.

? The vast open plan living and kitchen areas are linked by an expansive, undercover outdoor entertaining terrace to the 3 bedroom wing. The layout is clever, practical and