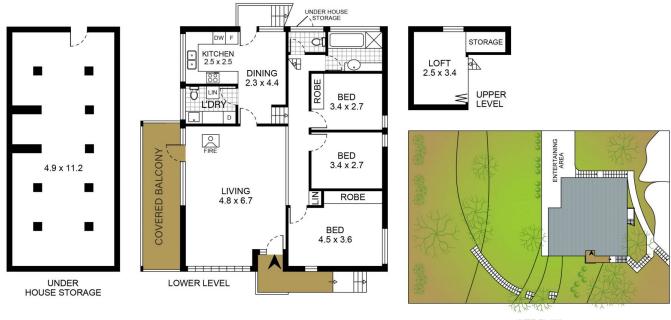

## 3 🎮 1 🚔

Price : \$ 1,650,000

View : https://www.blakeproperty.com.au/sale/nsw/north ern-beaches/bilgola-plateau/residential/house/57 46042

Andrew Blake 02 9973 4444

SITE PLAN

В

Approx. Internal Area: 168m<sup>2</sup> including under house storage

We have made every attempt to ensure the accuracy of the floor plan contained here, measurements are approximate and no responsibility is taken for any error, omission, or mis-statement. This plan is for illustrative purposes only. Boundaries are approximate only and should not be relied upon.