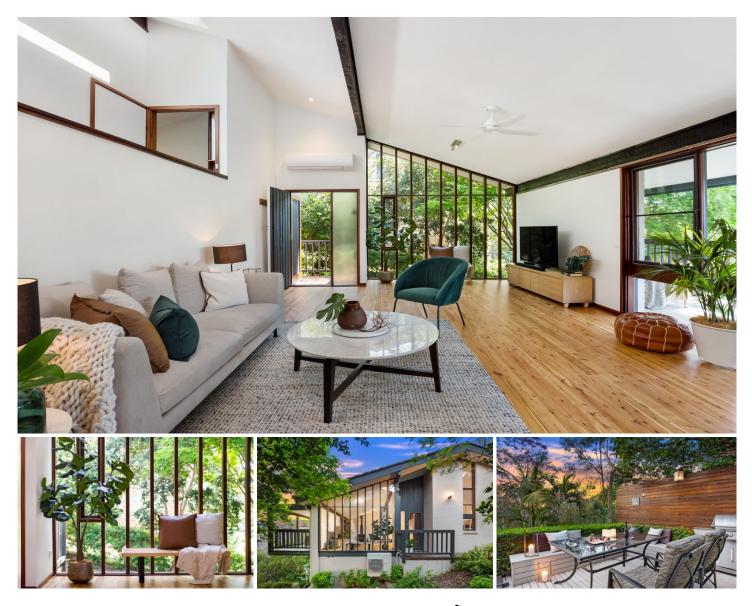

## 243 Lower Plateau Road Bilgola Plateau NSW

The first thing you notice as you arrive at 243 Lower Plateau Road, is that the home is almost completely hidden from the street. Like unwrapping a gift, it gently reveals itself as you meander along the stone pathway through picturesque gardens.

Nestled into the landscape, the journey is a delight to the senses, take in the sunlit Japanese Maples, elegant Angophoras and natural rock formations. Bravo to the 70's designer, 'Pettit & Sevitt' for creating a home so balanced with its natural surrounds that you cannot help but feel a soothing sense of well-being. Bliss!

? Generously set back from the road, wrapped with easy care, peaceful gardens

- ? Sparkling North-west aspect with all day sunshine
- ? A combination of 70's features and updated