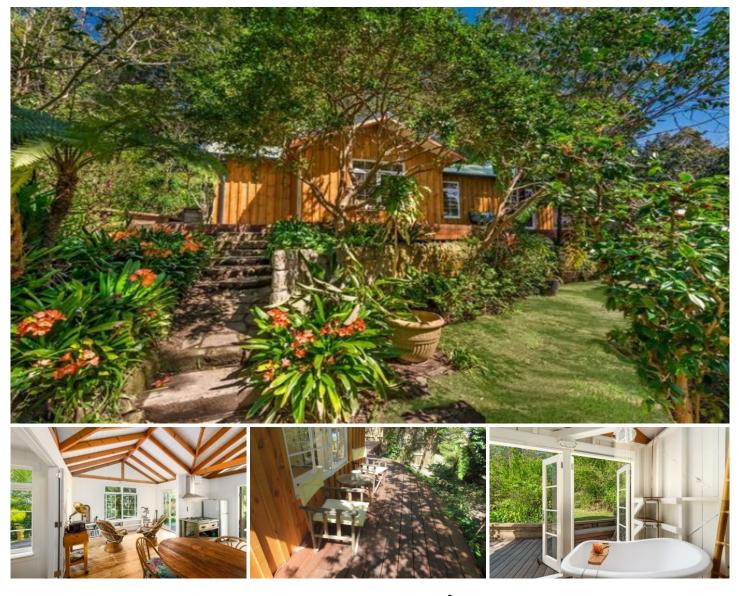

## 65a Hudson Parade Avalon Beach NSW

First Viewing Saturday 1st June at 11:10 - 11:25 am. Apologies we are unable to show it prior to this time.

This beautiful cottage enjoys a private location opposite a pathway that takes you directly to Clareville Beach just a short walk from your door step.

Relax on the sundrenched north facing terrace and enjoy a spectacular elevated outlook over Pittwater to Ku-ring-gai National Park.

This lovely character filled home will delight anyone looking for the charming taste of yesteryear.

Move in before summer and enjoy the perfect Northern Beaches lifestyle with the boutique shops and cafes of Avalon village only a short drive away.

View : https://www.blakeproperty.com.au/lease/nsw/nort hern-beaches/avalon-beach/residential/house/57 46018