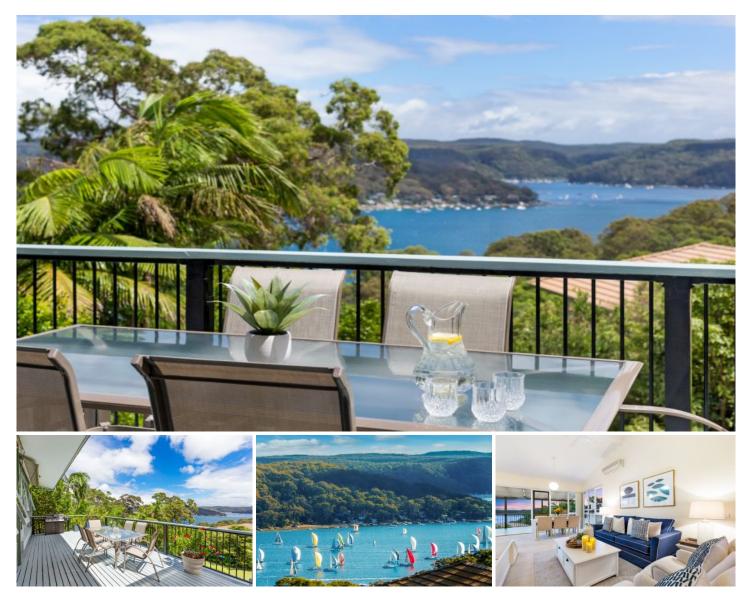

## Fantastic Tenant Secured!

Pets considered.....

Long lease available - This pristine home, in immaculate condition, occupies a desirable position in a family friendly neighbourhood with the convenience of the bus stop right out side the door. Offering sweeping Pittwater views to Lovett bay, Scotland island and glimpses of Lion island, the North West aspect guarantees all day sunshine and coastal breezes. Superbly configured for easy living and blessed with rare level access.

Features include:

Street Level:

- Open plan living and dining brimming with natural light and airconditoner

- Vaulted ceilings and split level living

View : https://www.blakeproperty.com.au/lease/nsw/nort hern-beaches/bilgola-plateau/residential/house/5 746010