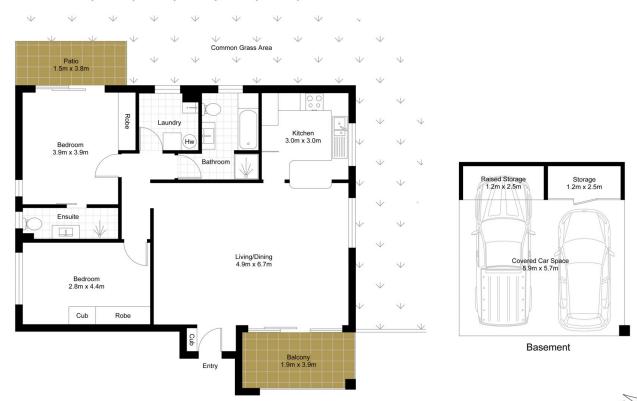

## 2/409 Barrenjoey Road Newport NSW

Opposite the famous surf break, 'The Newport Peak', wrapped in level lawn with sublime sea views, this extremely spacious 2 bedroom apartment is indeed a rare offering. One of only five units in a tightly held, mostly owner occupied block this gorgeous apartment, with no common walls, is loaded with benefits. Only metres from the sand, surf and the vibrant Newport village, there is simply so much fun to be had here.

? Bright, sunny aspect encompassing north, east, and west ? The master bedroom with ensuite is quiet and blissfully private, situated at the rear of the block with directly access from the rear patio to the expansive (common) lawn area. This fabulous unit has all the convenience of a house great for the kids and provides a space for all to relax and enjoy.

? Spacious internal laundry

2 🕒 2 🖺 2 🖨

**View**: https://www.blakeproperty.com.au/sale/nsw/north ern-beaches/newport/residential/apartment/5746 009

Andrew Blake 02 9973 4444

Approx. Internal Area: 91m<sup>2</sup>
We have made every attempt to ensure the accuracy of the floor plan contained here, measurements are approximate and no responsibility is taken for any error, omission, or mis-statement. This plan is for illustrative purposes only. Boundaries are approximate only and should not be relied upon.