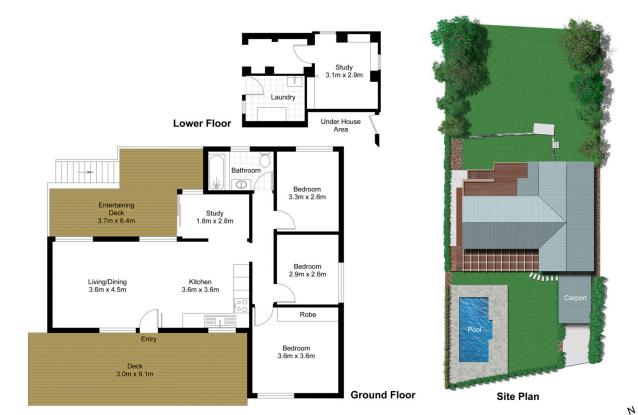

Andrew Blake 02 9973 4444

Approx. Internal Area: 91m<sup>2</sup>
We have made every attempt to ensure the accuracy of the floor plan contained here, measurements are approximate and no responsibility is taken for any error, omission, or mis-statement. This plan is for illustrative purposes only. Boundaries are approximate only and should not be relied upon.