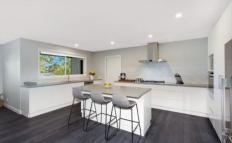

Stunning kitchen with plenty of cupboard space and gas cooking. This will be the hub for your social gatherings.

Large main bedroom with double built ins and ensuite with floor heating.

The main bathroom comes finished with a gorgeous bath to relax.