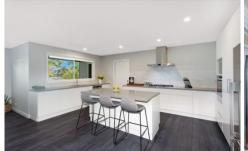

Expansive kitchen with quality appliances, gas cooktop, plenty of bench space and storage well situated to watch the children play in the garden.

All bedrooms have built in robes, ceiling fans and plantation blinds. The master suite features a generous double built