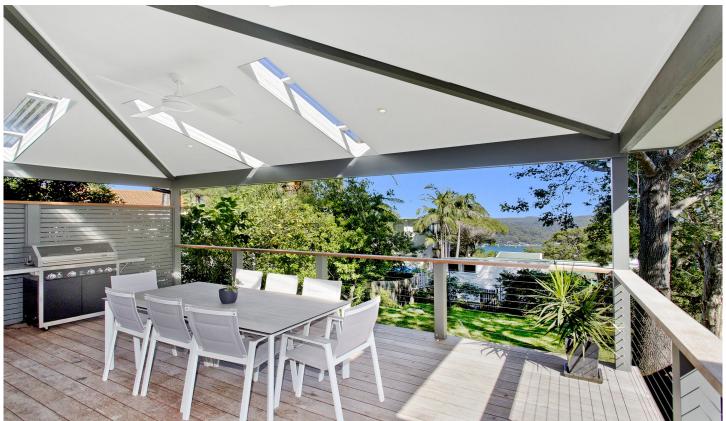

When you walk through the front door you are immediately greeted with an open plan living area with bi-fold doors flowing onto the covered 'alfresco' entertaining deck with views over sparkling Pittwater - perfect for all weather, year round entertaining.