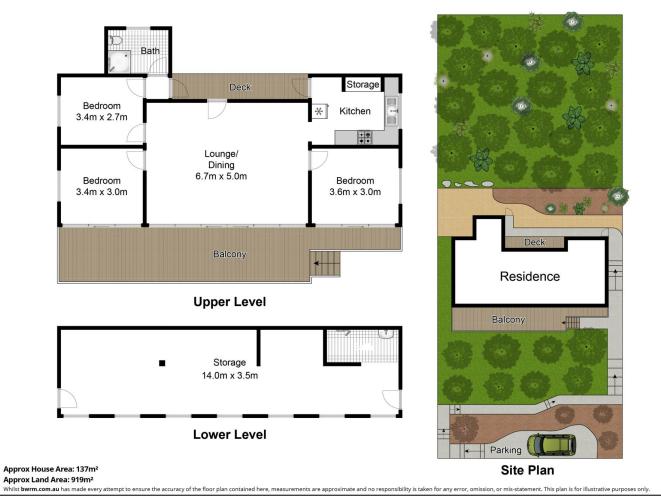

## 1168 Barrenjoey Road Palm Beach NSW

Deceased Estate - An Affordable Palm Beach Original!
Built way back when the very best positions on the Northern Beaches were up for grabs, the original purchasers of this block definitely chose well. Once on the terrace of this modest 3 bedroom cottage it's impossible not to smile -

the awe-inspiring, panoramic views are really that magnificent and take your breath away! This must be one of the closest views of Lion Island and Palm Beach Lighthouse available. Take in the coveted due northerly aspect, never to be built out world class views and all day sunshine. The foreground is picture perfect, distinctly Hawaiian-like with its swaying palms, tropical flowers and the lush green golf course (can somebody bring me a deck chair and a drink with an umbrella in it?). The possibility of actually being able to afford such a remarkable position is just as exciting as the view.

3 🖳 1 🖳

Land Size: 919 sqm

View: https://www.blakeproperty.com.au/sale/nsw/

northern-beaches/palm-beach/residential/ho

use/5745996

Andrew Blake 02 9973 4444

1168 Barrenjoey Road, Palm Beach