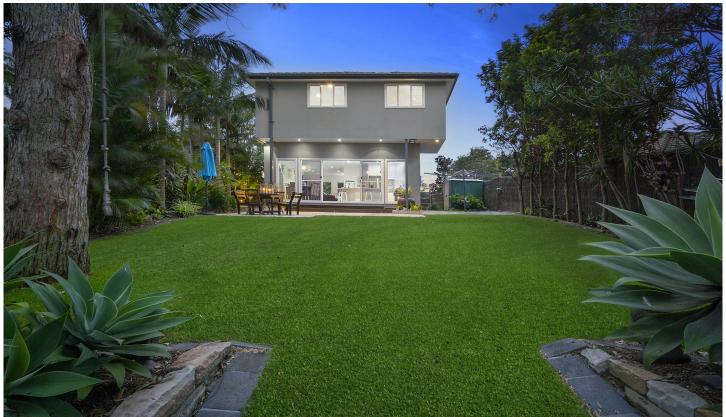

## 48 Elimatta Road Mona Vale NSW

Living large by the sea

Discreetly set back on a quiet street this immaculate family home enjoys panoramic views over the golf course to the sea. Not that the kids will probably notice because they'll be happily shooting baskets on the massive driveway, enjoying the spa or messing about in the fully enclosed, level rear garden. Thoughtfully designed for family life, there is room to spread out & loads of fun to be had just minutes from the sands of beautiful Mona Vale Beach.

? 1036 sqm (approx.) of landscaped gardens and level lawn area with a tropical coastal vibe of frangipani and agave.

? double garage with internal access and workshop area, multiple off-street parking. Large garden shed and hot/cold outdoor shower

? Front and rear entertaining both with stunning views

4 🕒 3 🔓 2 🖨

Land Size: 1036 sqm

View : https://www.blakeproperty.com.au/sale/nsw/

northern-beaches/mona-vale/residential/hou

se/5745992

Andrew Blake 02 9973 4444