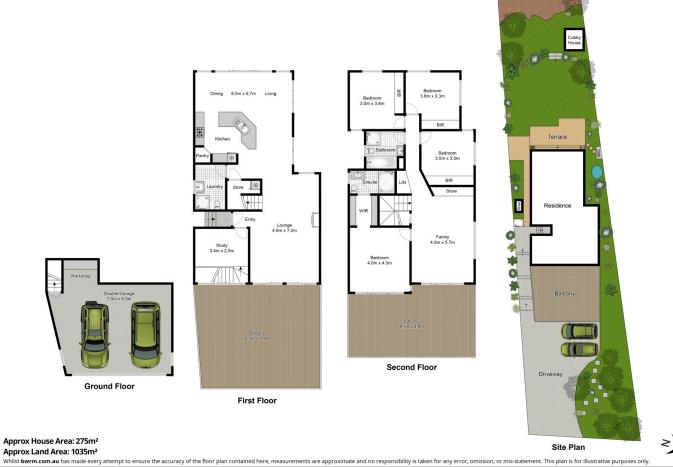

? 1036 sqm (approx.) of landscaped gardens and level lawn area with a tropical coastal vibe of frangipani and agave.

? double garage with internal access and workshop area, multiple off-street parking. Large garden shed and hot/cold outdoor shower

? Front and rear entertaining both with stunning views

4 🕒 3 🔓 2 🖨

Land Size: 1036 sqm

View : https://www.blakeproperty.com.au/sale/nsw/

northern-beaches/mona-vale/residential/hou

se/5745992

Andrew Blake 02 9973 4444

48 Elimatta Road, Mona Vale