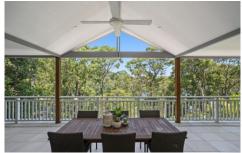

- ? Pittwater cameos and relaxing leafy views over Refuge Cove towards Church Point.
- ? Only 200 m to the waterfront (via public pathway), easy level walk to Taylor's Point wharf.
- ? Double lock up garage with loft storage plus off-street parking.
- ? Sandstone trim, white balcony rails, classic sash windows, french doors and a coastal palette.
- ? 2 queen sized bedrooms (cabinetry included) with french doors opening directly to the sunny terrace.
- ? Crisp, white on white bathroom
- ? Underfloor heating