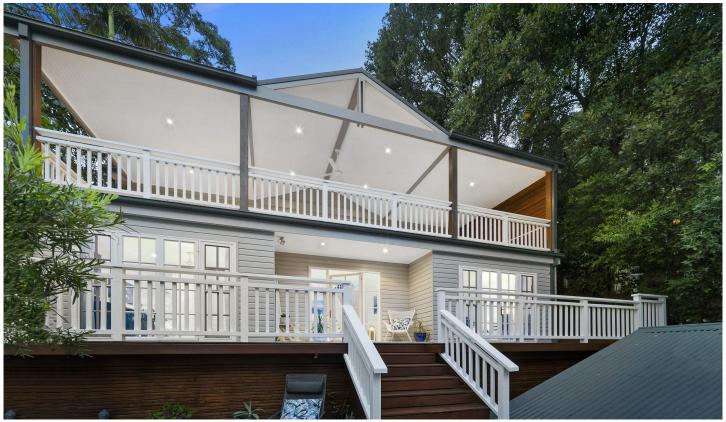

## 235 Hudson Parade Avalon Beach NSW

Coastal classic with timeless appeal

Blessed with old world charm, 5 bedrooms, loads of parking and an easy floorplan, 235 Hudson Parade offers a soothing coastal escape with timeless attraction which is sure to win your heart.

- ? Pittwater cameos and relaxing leafy views over Refuge Cove towards Church Point.
- ? Only 200 m to the waterfront (via public pathway), easy level walk to Taylor's Point wharf.
- ? Double lock up garage with loft storage plus off-street parking.
- ? Sandstone trim, white balcony rails, classic sash windows, french doors and a coastal palette.
- ? 2 queen sized bedrooms (cabinetry included) with french doors opening directly to the sunny terrace.
- ? Crisp, white on white bathroom
- ? Underfloor heating