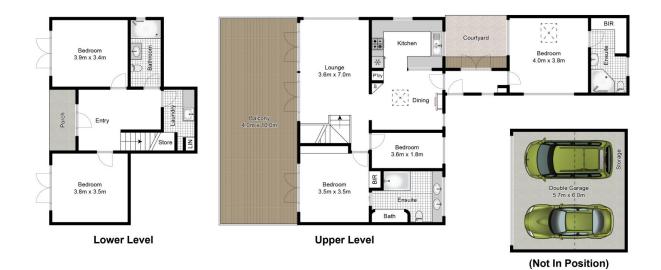

5 **4** 3 **4** 2 **4** 

Land Size: 880 sqm

View: https://www.blakeproperty.com.au/sale/nsw/

northern-beaches/avalon-beach/residential/

house/5745990

Andrew Blake 02 9973 4444

Approx House Area: 160m²

Approx Land Area: 880m<sup>2</sup>
Whilst bwrm.com.au has made every attempt to ensure the accuracy of the floor plan contained here, measurements are approximate and no responsibility is taken for any error, omission, or mis-statement. This plan is for illustrative purposes only.