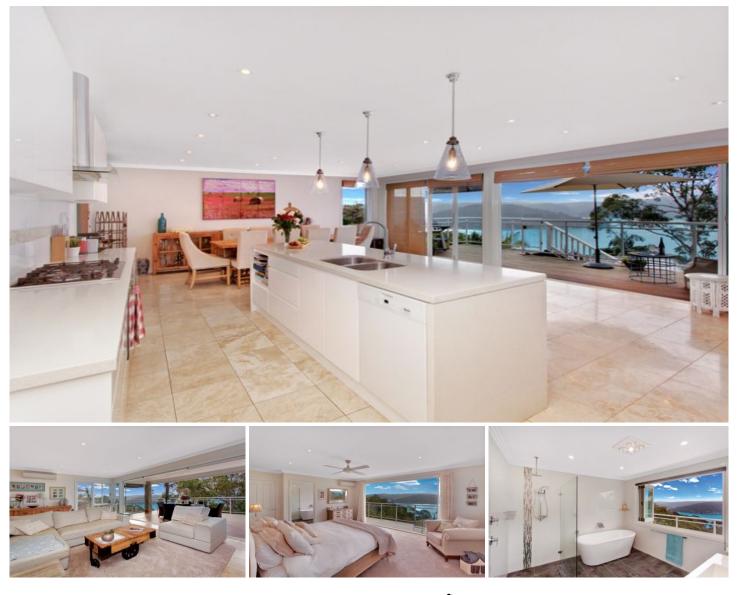

## 2 Yarrabee Place Bilgola Plateau NSW

This stunning residence offers spectacular views over Pittwater from 3 balconies and space for the whole family. The living areas and bedrooms have been thoughtfully placed throughout the home. The very spacious main bedroom features a huge walk in robe, bi-fold doors opening onto a private balcony and an amazing ensuite with bath and bi-fold windows that open onto the verandah and views beyond.

A welcoming entry foyer flows onto the rumpus room or guest bedroom and the laundry includes a shower and toilet. Great study area or home office space.

The main living area opens onto a stunning balcony with bifold doors allowing the indoors and outdoors to combine with magnificent views. A modern, stylish kitchen with gas cooking and walk in pantry become the centre of this