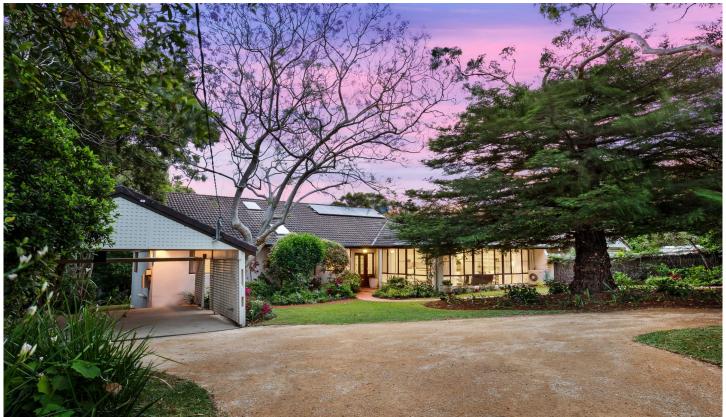

## 157 Plateau Road Bilgola Plateau NSW

Like a carefully wrapped present, you can't wait to see what's inside the protective 'secret' garden walls. Swing open the double iron gates and you are stopped in your tracks by magnificent park-like grounds; blissfully level, sunlit and completely private. The established gardens, elegant gravel driveway and graceful conifer make you feel like you are visiting a wonderful country estate.

- ? Set on almost 1200 sqm (approximately) of fully enclosed level land
- ? Level entrance to double carport
- ? Solid double brick, single level home with high ceilings throughout specifically designed for easy family living
- ? Expansive open plan living, dining and kitchen with Northerly aspect, floor to ceiling views overlooking the picturesque garden. A perfect place to sit in the afternoon sun curled up with a book and keeping an eye on the