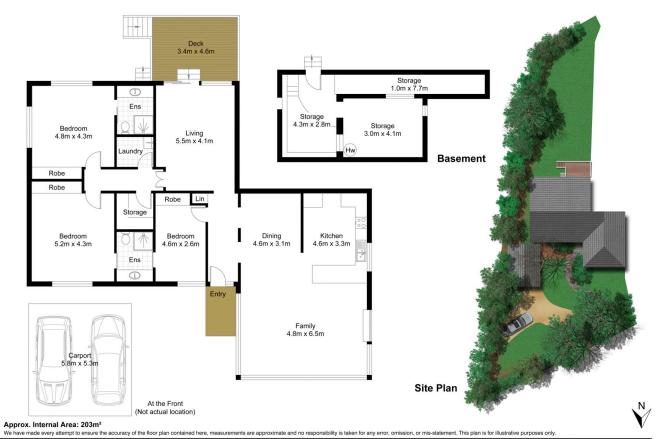

- ? Set on almost 1200 sqm (approximately) of fully enclosed level land
- ? Level entrance to double carport
- ? Solid double brick, single level home with high ceilings throughout specifically designed for easy family living
- ? Expansive open plan living, dining and kitchen with Northerly aspect, floor to ceiling views overlooking the picturesque garden. A perfect place to sit in the afternoon sun curled up with a book and keeping an eye on the