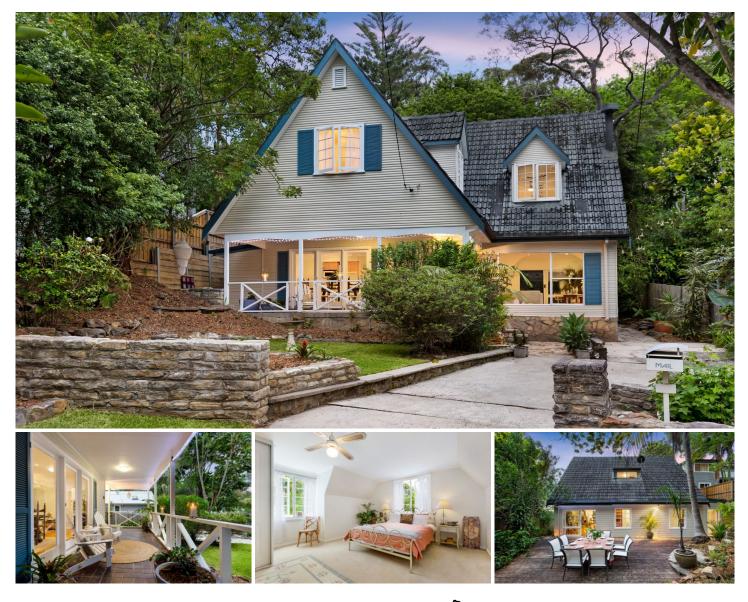

## 68 Taiyul Road North Narrabeen NSW

This is just what we imagine when we think of a real family home. This much loved 'Cape Cod' design, which features time and again in classic family TV shows and movies, is undeniably pretty and has been cherished by the same family for almost 40 years ! Embraced by a beautiful sandstone wall with gabled roof, dormer sash windows and a front porch, this very comfortable 5 bedroom family home will tug at your heart strings. Gracefully positioned with an ideal sunny northerly aspect and set amid sub-tropical gardens on a whopping 915sqm ( approx) block. It's not just romantic but loaded with potential. Yes, in need of a lick of love but, in the right hands, this property has a very bright future.

Featuring:

? easy access to the front door

? picture memorable family meals in this spacious