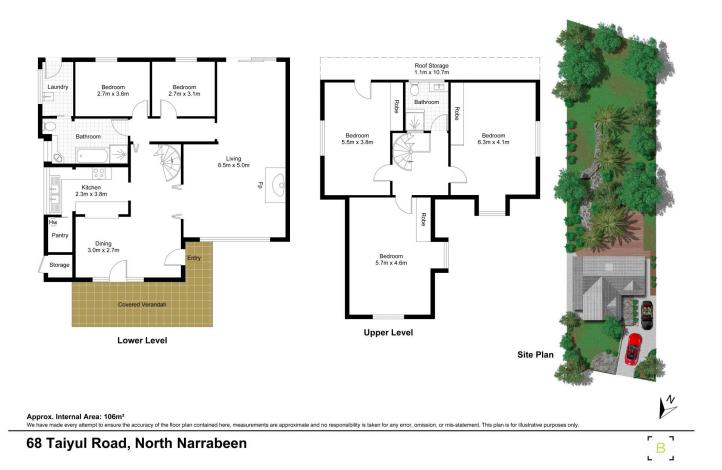

## 5 🛤 2 📛 2 🚘

| Price | ŝ | \$ 1,550,000 |
|-------|---|--------------|
|       |   | 0.4 5        |

- View :
- Land Size : 915 sqm
  - : https://www.blakeproperty.com.au/sale/nsw/ northern-beaches/north-narrabeen/residenti al/house/5745975