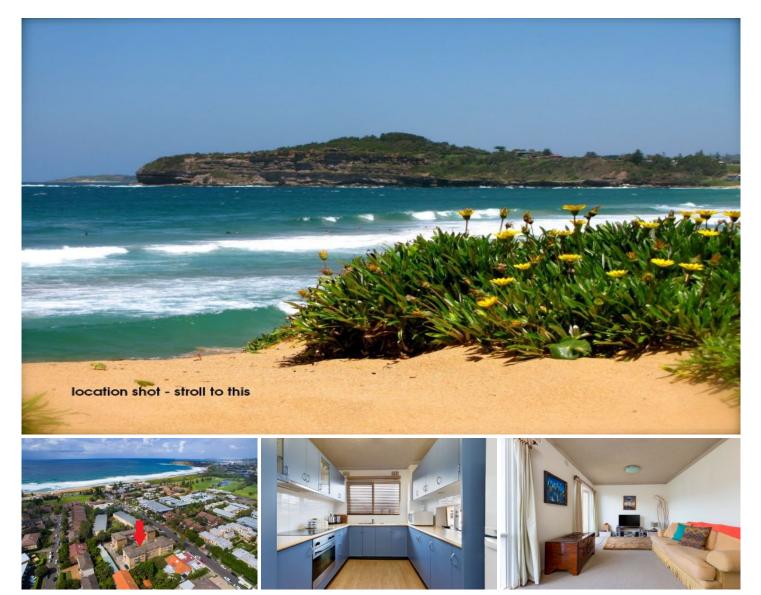

## 16/20 Darley Street East Mona Vale NSW

This bright & spacious 2 bedroom apartment is located on the top floor and features a balcony, near new kitchen, built-ins and off-street parking. Only a short stroll to beach, shops & transport hub.