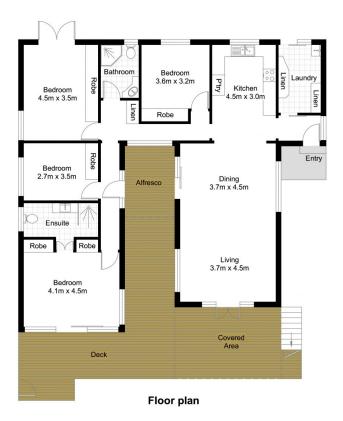

4 🕒 2 📛 2 🖨

Land Size: 942 sqm

View: https://www.blakeproperty.com.au/lease/ns

w/northern-beaches/palm-beach/residential/

house/5745971

Melanie Van Bentum 02 9973 4444

Site plan

Approx. Internal Area: 138m²
We have made every attempt to ensure the accuracy of the floor plan contained here, measurements are approximate and no responsibility is taken for any error, omission, or mis-statement. This plan is for illustrative purposes only.