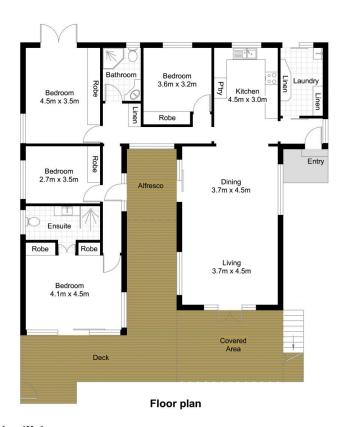

4 2 2 2

**Price** : \$ 1,650,000 **Land Size** : 942 sgm

View : https://www.blakeproperty.com.au/sale/nsw/

northern-beaches/palm-beach/residential/ho

use/5745962

Andrew Blake 02 9973 4444

Site plan

Approx. Internal Area: 138m²
We have made every attempt to ensure the accuracy of the floor plan contained here, measurements are approximate and no responsibility is taken for any error, omission, or mis-statement. This plan is for illustrative purposes only.