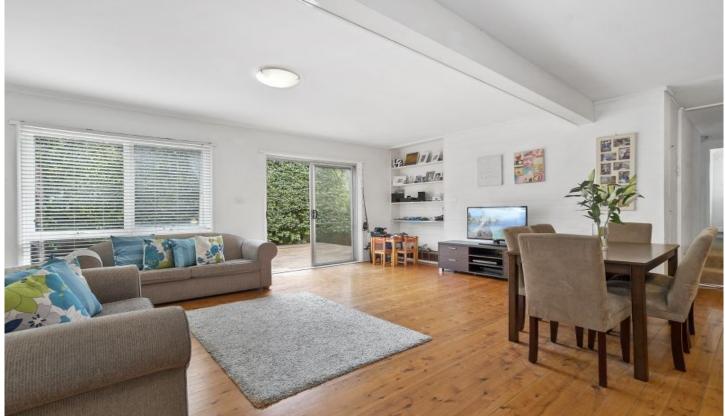

## 28 Bilkurra Avenue Bilgola Plateau NSW

This light filled, private Lower duplex is located within a quiet family friendly street, with only a stroll to local shops, public transport and school.

- -Generously sized living space with timber floorboards
- -Modern open plan kitchen with electric cooking and ample storage space
- -King sized master bedroom
- -Second living space, with versatile use as a second bedroom
- -Light filled bathroom, internal laundry with room for storage
- -Private enclosed timber veranda with grassed yard space
- -Street parking with shops close by.