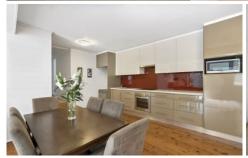

## 28 Bilkurra Avenue Bilgola Plateau NSW

This light filled, private Lower duplex is located within a quiet family friendly street, with only a stroll to local shops, public transport and school.

- -Generously sized living space with timber floorboards
- -Modern open plan kitchen with electric cooking and ample storage space
- -King sized master bedroom
- -Second living space, with versatile use as a second bedroom
- -Light filled bathroom, internal laundry with room for storage
- -Private enclosed timber veranda with grassed yard space
- -Street parking with shops close by.