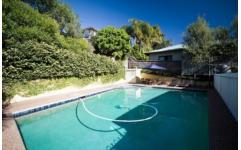

## 3 Oceania Crescent Newport NSW

This is the family home you have been looking for in one of the most sought after locations in Newport. This north facing home has a fantastic entertaining deck looking North to Newport Beach. You will not need your car here to wander to either Newport or Bungan beach and the shops are a short stroll. This home consists of four bedrooms, three bathrooms & separate living area. The well equipped kitchen features two ovens, gas cooktop & dishwasher, a lovely large deck overlooking Newport, reverse cycle air conditioning, gas outlets for heating, a large swimming pool and secure backyard.