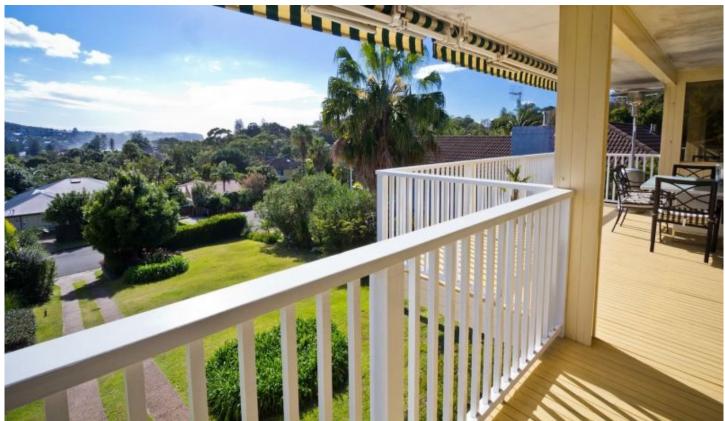

## 3 Oceania Crescent Newport NSW

This is the family home you have been looking for in one of the most sought after locations in Newport. This north facing home has a fantastic entertaining deck looking North to Newport Beach. You will not need your car here to wander to either Newport or Bungan beach and the shops are a short stroll. This home consists of four bedrooms, three bathrooms & separate living area. The well equipped kitchen features two ovens, gas cooktop & dishwasher, a lovely large deck overlooking Newport, reverse cycle air conditioning, gas outlets for heating, a large swimming pool and secure backyard.