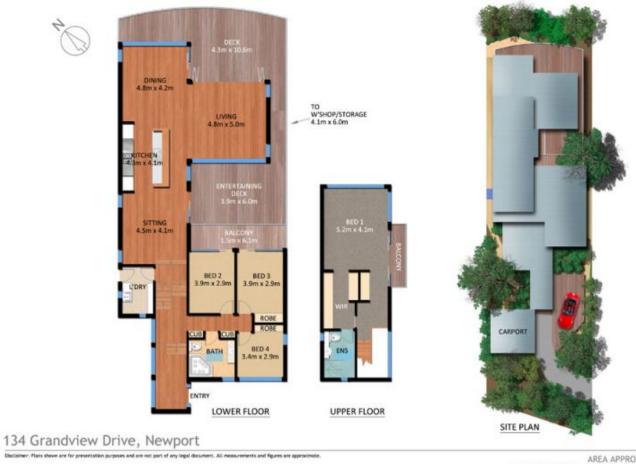

## 134 Grandview Drive Newport NSW

Set well back from the road along the gentle secluded drive, you will be treated with rare, near level access and an abundance of off street parking for 4+ cars. Blissfully quiet, adjacent to a natural bushland reserve, here, there is a strong sense of being on holidays in Noosa!

Basking in north east sunshine, this beautifully constructed architect designed home, invites you to kick back and relax in total privacy.

- ? Soaring ceilings, cedar framed louvre windows & bifold doors throughout
- ? Integrated 'Bose' speakers in the living & parents' retreat areas
- ? Immaculate 'Turpentine' hardwood timber floors in all living areas, provide a rich warmth and easy care comfort ? Unwind with a fabulous choice of multiple living & outdoor

4 🕒 2 📛 4 🖨

Land Size: 575 sqm

View : https://www.blakeproperty.com.au/lease/ns

w/northern-beaches/newport/residential/hou

se/5745946

Melanie Van Bentum 02 9973 4444

AREA APPROX 302m<sup>2</sup> INCLUDING DECK, BALCONIES & WSHOP