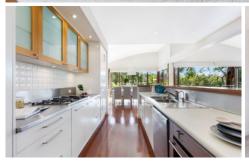

Basking in north east sunshine, this beautifully constructed architect designed home, invites you to kick back and relax in total privacy.

- ? Soaring ceilings, cedar framed louvre windows & bifold doors throughout
- ? Integrated 'Bose' speakers in the living & parents' retreat areas
- ? Immaculate 'Turpentine' hardwood timber floors in all living areas, provide a rich warmth and easy care comfort ? Unwind with a fabulous choice of multiple living & outdoor