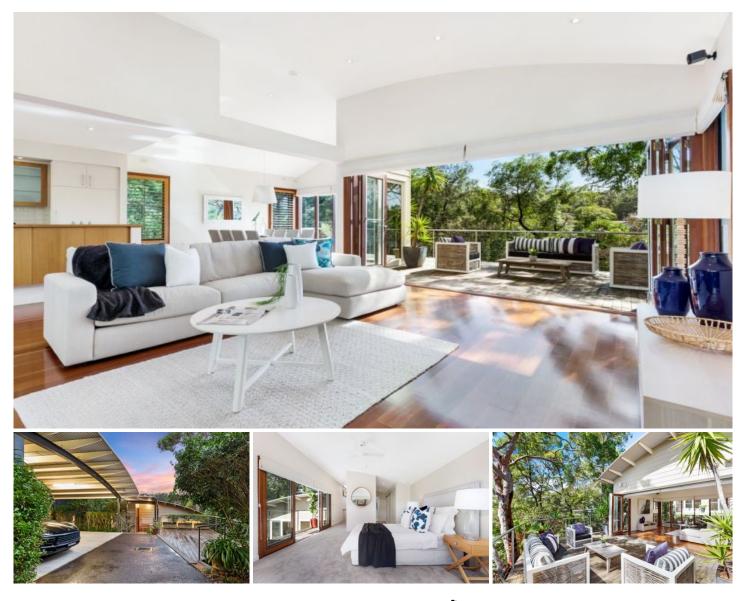

## **134 Grandview Drive Newport NSW**

Set well back from the road along the gentle secluded drive, you will be treated with rare, near level access and an abundance of off street parking for 4+ cars. Blissfully quiet, adjacent to a natural bushland reserve, here, there is a strong sense of being on holidays in Noosa!

Basking in north east sunshine, this beautifully constructed architect designed home, invites you to kick back and relax in total privacy.

? Soaring ceilings, cedar framed louvre windows & bifold doors throughout

? Integrated 'Bose' speakers in the living & parents' retreat areas

? Immaculate 'Turpentine' hardwood timber floors in all living areas, provide a rich warmth and easy care comfort ? Unwind with a fabulous choice of multiple living & outdoor