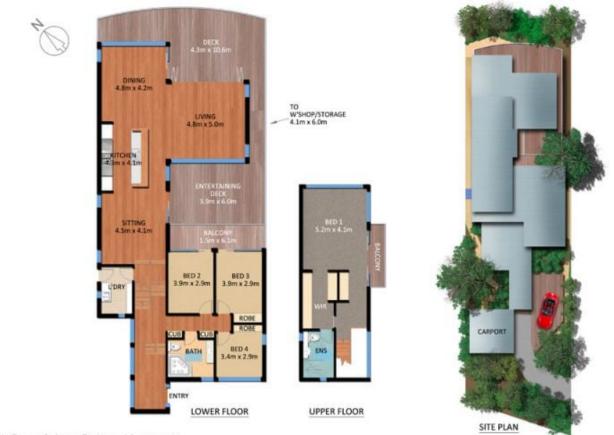

## 4 🍋 2 📛 4 🚘

| Price : \$ | 1,850,000 |
|------------|-----------|
|------------|-----------|

Land Size : 575 sqm View

- - : https://www.blakeproperty.com.au/sale/nsw/ northern-beaches/newport/residential/house /5745937

**Andrew Blake** 02 9973 4444

134 Grandview Drive, Newport Electrine: Nan show are for presentation purposes and are not period any legit document. All measurements and figures are approximate.

AREA APPROX 302m<sup>3</sup> INCLUDING DECK, BALCONIES & WSHOP