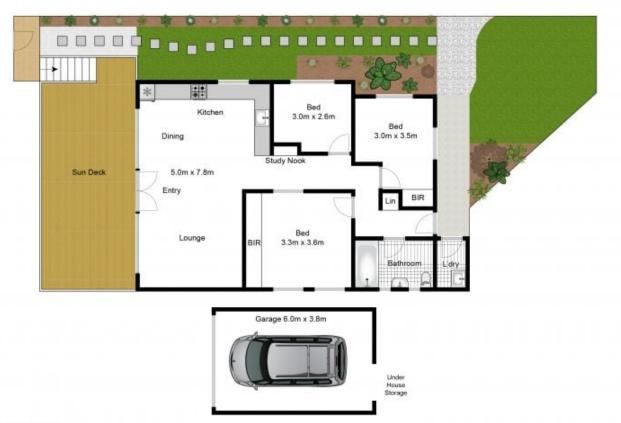

- ? Strata titled, one level living, front position
- ? Classic weatherboard, timber floorboards, high ceilings and chic neutral tones throughout.
- ? Abundance of natural Northern light
- ? Generous open-plan living, dining and kitchen, flow seamlessly to the enormous entertaining terrace with awesome bushland views over the Ku-ring-gai National Park.
- ? A/C in living area, gas heating bayonet.
- ? Recently renovated kitchen with stone benchtops, gas cooktop and quality appliances.

## 3 📭 1 🖺 1 🗬

**Price:** \$1,230,000

**View**: https://www.blakeproperty.com.au/sale/nsw/north ern-beaches/bilgola-plateau/residential/semi-deta

ched/5745929

Andrew Blake 02 9973 4444

Amanda Fitzpatrick-Jones 02 9973 4444