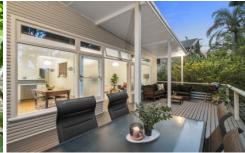

- ? Strata titled, one level living, front position
- ? Classic weatherboard, timber floorboards, high ceilings and chic neutral tones throughout.
- ? Abundance of natural Northern light
- ? Generous open-plan living, dining and kitchen, flow seamlessly to the enormous entertaining terrace with awesome bushland views over the Ku-ring-gai National Park.
- ? A/C in living area, gas heating bayonet.
- ? Recently renovated kitchen with stone benchtops, gas cooktop and quality appliances.