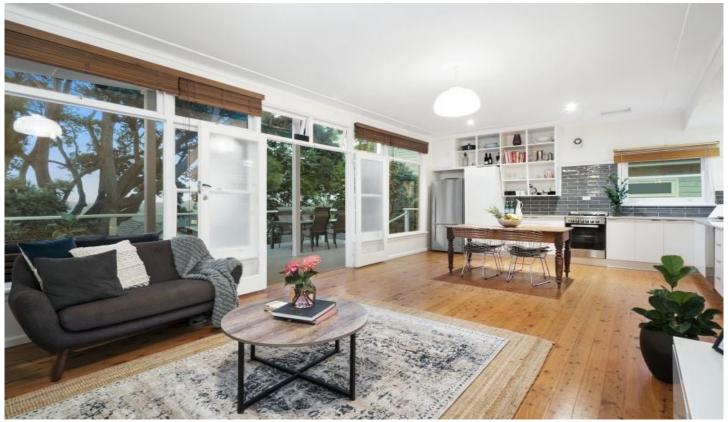

## 1/20 Argyle Street Bilgola Plateau NSW

Picture perfect and framed by magnificent old trees, this rare 3 bedroom duplex, set in the heart of Bilgola Plateau, has a double dose of appeal! Charming 1950's features have been lovingly enhanced with a funky, contemporary vibe.

- ? Strata titled, one level living, front position
- ? Classic weatherboard, timber floorboards, high ceilings and chic neutral tones throughout.
- ? Abundance of natural Northern light
- ? Generous open-plan living, dining and kitchen, flow seamlessly to the enormous entertaining terrace with awesome bushland views over the Ku-ring-gai National Park.
- ? A/C in living area, gas heating bayonet.
- ? Recently renovated kitchen with stone benchtops, gas cooktop and quality appliances.