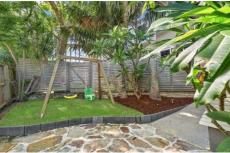

- ? Strata titled, one level living, front position
- ? Classic weatherboard, timber floorboards, high ceilings and chic neutral tones throughout.
- ? Abundance of natural Northern light
- ? Generous open-plan living, dining and kitchen, flow seamlessly to the enormous entertaining terrace with awesome bushland views over the Ku-ring-gai National Park.
- ? A/C in living area, gas heating bayonet.
- ? Recently renovated kitchen with stone benchtops, gas cooktop and quality appliances.