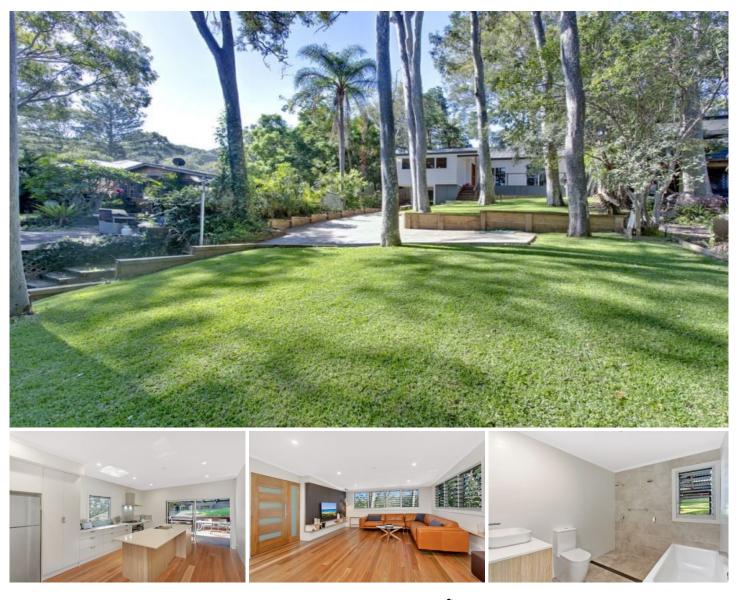

## 728 Barrenjoey Road Avalon NSW

Set back amongst magnificent gums this relaxed Pittwater home, directly opposite Careel Bay playing fields, tennis courts, dog park and Pittwater, offers a peaceful family lifestyle loaded with entertainment options. Enjoy easy-care living over a single level with a seamless layout that encourages indoor/outdoor entertaining year round. Recently renovated, (featured on Better Homes and Gardens) this home has a fresh, casual vibe with stunning spotted gum flooring, louvre windows and new kitchen and bathroom.

? Private, with a generous setback from the road.

? Open plan living and dining enjoying a east/west orientation awash with natural light.

? Potential for a 62sqm, 2 bedroom granny flat (STCA) ? Contemporary new kitchen with oversized island bench, loads of storage space, gas cooktop and extra wide oven.