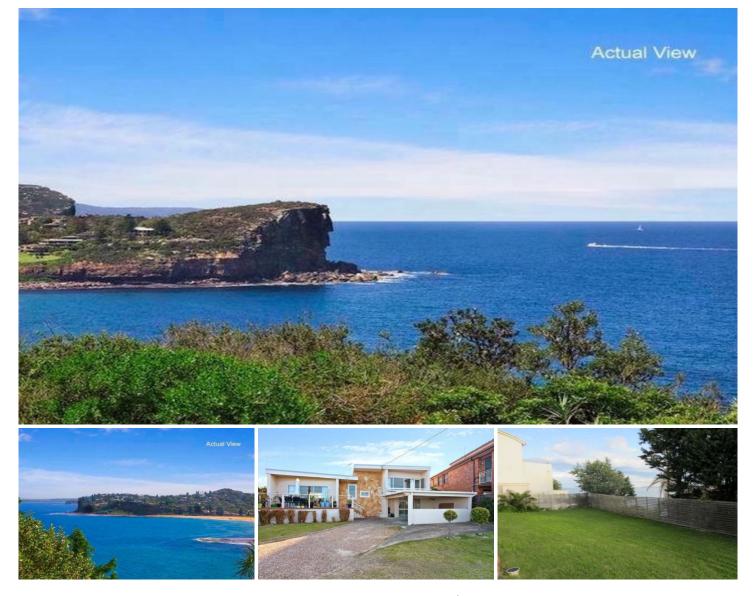

## 57 The Serpentine Bilgola Beach NSW

## FANTASTIC TENANT SECURED!

Superbly positioned to embrace views to the North, over Avalon Beach as well as to the south, Bilgola & Newport Beach. This sunny renovated 1960's beach house sits opposite Avalon's dramatic Bangalley Headland, in the most exclusive stretch of 'The Serpentine', with just a stroll to the beach and Avalon Village.

-Spacious open plan lounge and dining

-Spectacular views from the living areas, flanked by dual decks

-New modern and functional kitchen with quality appliances -Floor-to-ceiling glass windows capture views of the ocean -Ideal for families, with a second living space perfect as a teenagers retreat