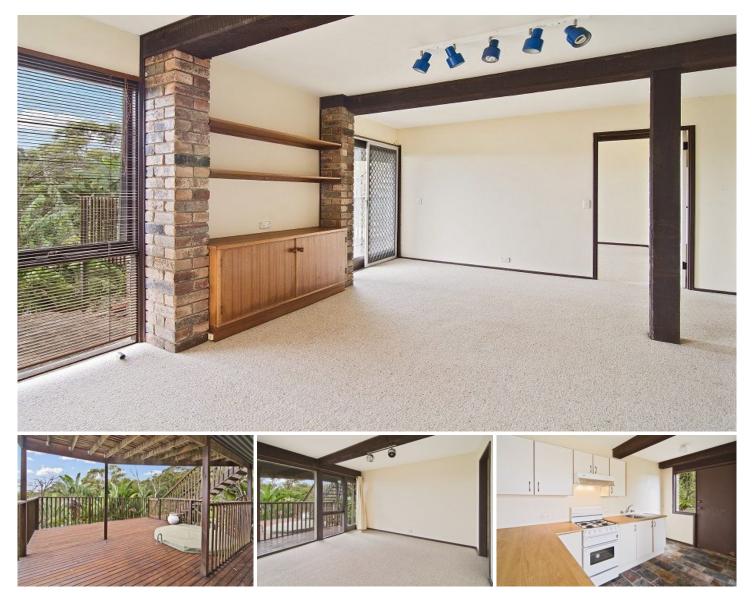

## 11 Yarrabee Place Bilgola Plateau NSW

Nestled within a quiet cul-de-sac, this privately positioned flat is set amongst the trees. Sit back and enjoy the wildlife and serenity.

- Generosity sized, sunlit living room opening onto huge covered balcony

- Cosy kitchen with ample cupboard space and gas cooking
- Queen sized master bedroom with large wardrobe
- Storage room and internal laundry.
- Electricity, Gas and Water usage included
- Close to transport and local schools
- Street parking only