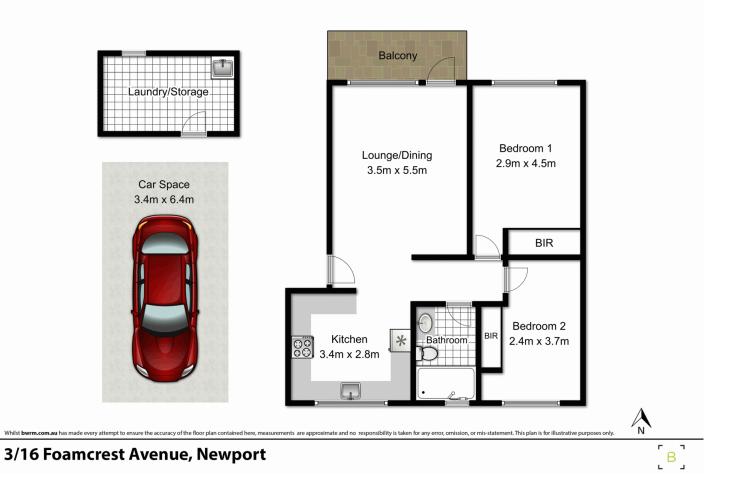

? Two light and airy bedrooms with robes. The master bedroom is both private and north facing.

? Open plan living & dining flow seamlessly to the sun-soaked private balcony

? Gorgeous kitchen with plantation shutters, timber bench