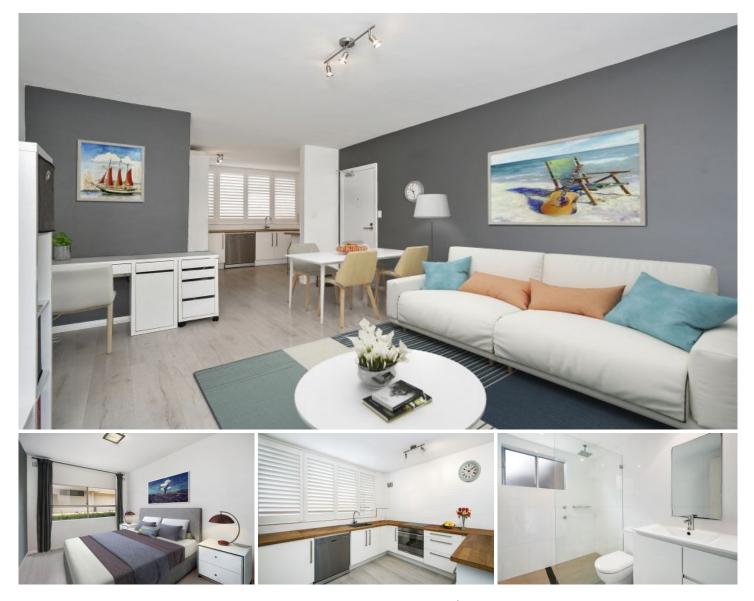

## 3/16 Foamcrest Avenue Newport NSW

Nestled in the heart of Newport - could there be any better position? Just 400 metres from the sand and surf and set quietly and conveniently to the rear of the block. North facing, sunlit and breezy - your renovated beach pad is ready to move in!

? Private, first floor position in the "Aloha" boutique block of eight

? Undercover parking

? Own laundry on title with lock up storage

? Solid, full brick - well insulated for year round conditions

? Contemporary colour scheme throughout in soft coastal greys

? Two light and airy bedrooms with robes. The master bedroom is both private and north facing.

? Open plan living & dining flow seamlessly to the sun-soaked private balcony

? Gorgeous kitchen with plantation shutters, timber bench