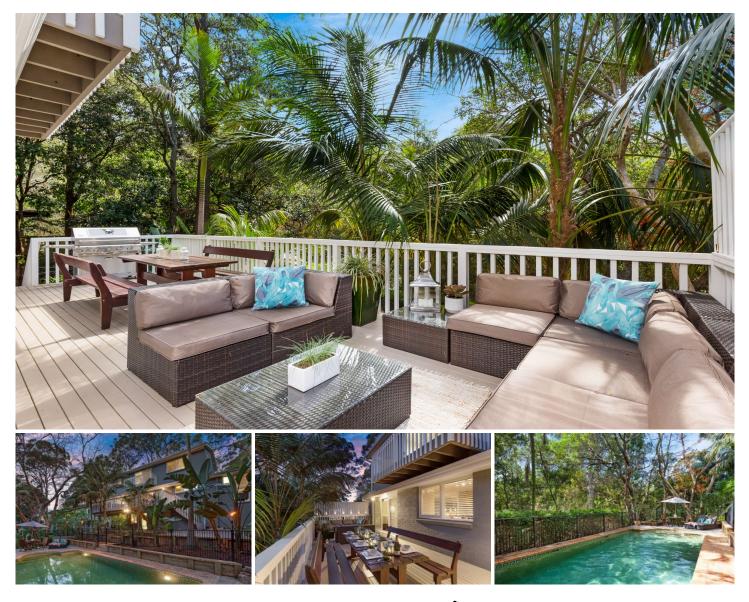

## **18 Loquat Valley Road Bayview NSW**

Sit back poolside while the council mows the lawn! A truly lovely family home nestled in a quiet, tropical street, backing onto rolling parkland. Just metres from both prestigious St Luke's Grammar School & sparkling Pittwater, this attractive 5 bedroom home serves up some serious family fun. With dog walking reserve, golf course, tennis club, sailing club and cafés all here at Bayview, you can park "Mum & Dad's taxi service" and buy back some relaxation time.

Spacious, with a flexible floorplan, including:

? Fantastic home office/rumpus room and bathroom with DA plans to convert to potentially self-contained in-law/rental accom. (STCA) plus large storage area.

? Open plan living and dining area with glass sliders to