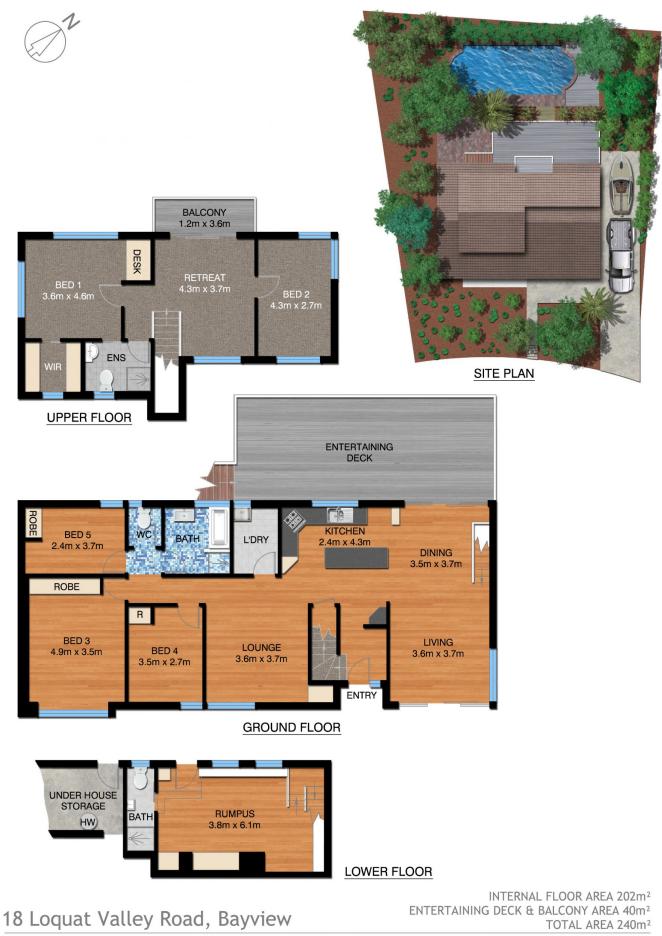

Spacious, with a flexible floorplan, including:

? Fantastic home office/rumpus room and bathroom with DA plans to convert to potentially self-contained in-law/rental accom. (STCA) plus large storage area.

## 5 🛤 3 🚔 3 🚘

| Price : \$ 1,665,00 | rice | - 3 | Ф | 1 | ,665 | ,00 | ( |
|---------------------|------|-----|---|---|------|-----|---|
|---------------------|------|-----|---|---|------|-----|---|

- Land Size : 695.5 sqm View : https://www
  - : https://www.blakeproperty.com.au/sale/nsw/ northern-beaches/bayview/residential/house /5745911