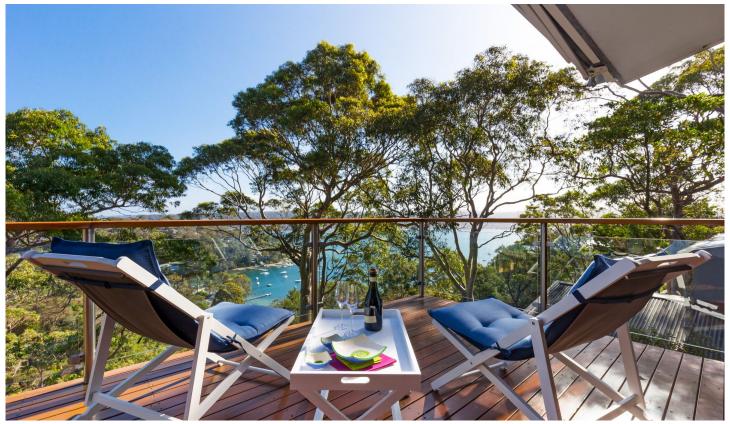

## 23 Mirrabooka Street Bilgola Plateau NSW

Set back from a quiet cul-de-sac, along a drive fringed with natural bushland, you will find yourself in a truly unique part of Sydney. Although there is a convenient, level access directly to the door, you will not want to rush, but absorb the rare natural beauty of the picturesque setting enriched with rock pond, bush orchids and cameos of Pittwater.

Step inside to a naturally light filled, contemporary home. Abundant sunlight splashes across the warm timber floors showcasing the quality-built, open plan living and entertaining terrace with captivating views from Newport to Church Point. A backdrop that would become an ever-changing artwork.

## **Entrance Level**

? generous entertaining terrace with sublime views

? exquisite custom designed kitchen with stone benchtops,

3 📭 2 🔓 2 😭

Land Size: 843.7 sqm

View : https://www.blakeproperty.com.au/sale/nsw/