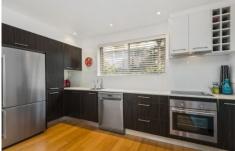

- \* light filled north east facing balcony
- \* Open plan living and dining
- \* Great kitchen finished with quality in mind stone benchtops, dishwasher, ample cupboard space with soft close drawers.
- \* Full bathroom with a bath tub
- \* Easy care hard floors in the living areas.
- \* Generous size built in to the main bedroom and ceiling
- \* Internal washing facilities and the option of a shared laundry