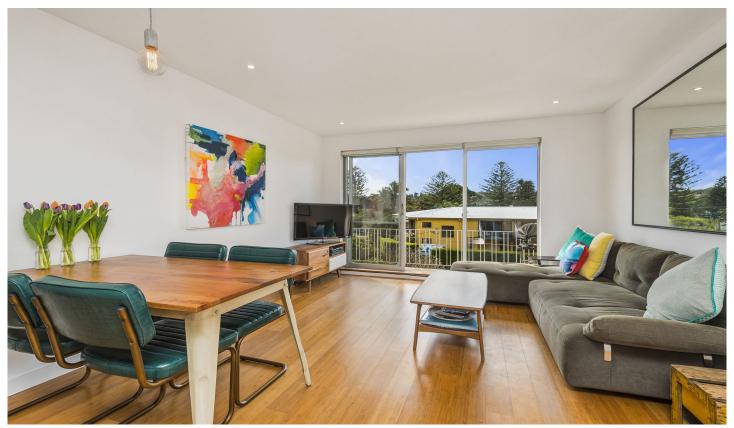

## 4/18 Terrol Crescent Mona Vale NSW

Fully renovated apartment in a highly sought after cul-de-sac location. Situated just 200 metres from Mona Vale Beach, cafes and parks. A quietly positioned boutique block of only 6 apartments is a level walk to everything Mona Vale Basin has to offer.

- \* light filled north east facing balcony
- \* Open plan living and dining
- \* Great kitchen finished with quality in mind stone benchtops, dishwasher, ample cupboard space with soft close drawers.
- \* Full bathroom with a bath tub
- \* Easy care hard floors in the living areas.
- \* Generous size built in to the main bedroom and ceiling
- \* Internal washing facilities and the option of a shared laundry