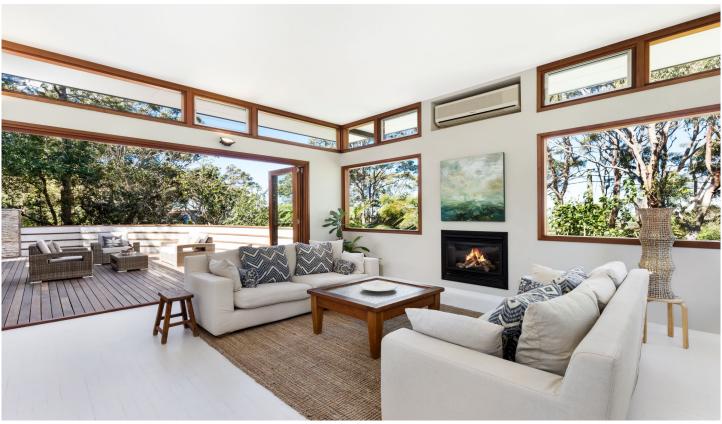

## 73 The Outlook Bilgola Plateau NSW

A classic 1960's iconic design, recently transformed with stunning contemporary enhancements. Oversized glass windows and bi fold doors merge indoor living areas with the intimate natural bushland setting. Pacific ocean cameo views and bespoke timber and stone features are beautifully woven together to create a super cool coastal retreat.

- ? Sought after level access combined with easy, single-level living.
- ? Wrapped with level lawn, landscaped gardens, natural bushland & stunning Angophoras.
- ? Contemporary high ceilings surrounded with louvered windows.
- ? Architectural floor to ceiling internal doors.
- ? Quality craftsmanship throughout, white painted timber floor boards and soothing décor.