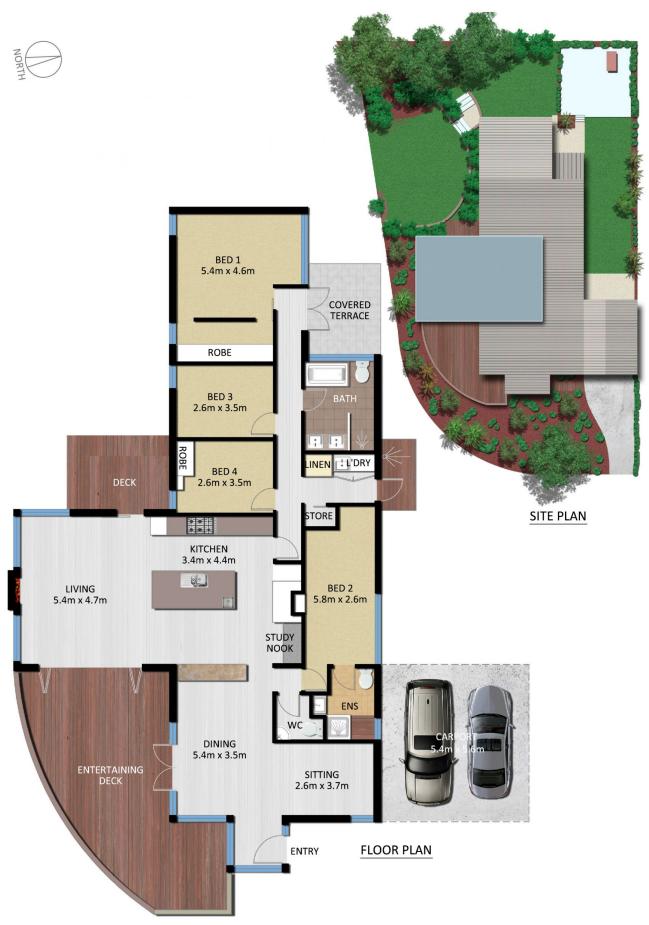

## 73 The Outlook Bilgola Plateau NSW

A classic 1960's iconic design, recently transformed with stunning contemporary enhancements. Oversized glass windows and bi fold doors merge indoor living areas with the intimate natural bushland setting. Pacific ocean cameo views and bespoke timber and stone features are beautifully woven together to create a super cool coastal retreat.

- ? Sought after level access combined with easy, single-level living.
- ? Wrapped with level lawn, landscaped gardens, natural bushland & stunning Angophoras.
- ? Contemporary high ceilings surrounded with louvered windows.
- ? Architectural floor to ceiling internal doors.
- ? Quality craftsmanship throughout, white painted timber floor boards and soothing décor.