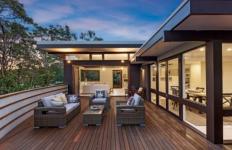

## 73 The Outlook Bilgola Plateau NSW

A classic 1960's iconic design, recently transformed with stunning contemporary enhancements. Oversized glass windows and bi fold doors merge indoor living areas with the intimate natural bushland setting. Pacific ocean cameo views and bespoke timber and stone features are beautifully woven together to create a super cool coastal retreat.

- ? Sought after level access combined with easy, single-level living.
- ? Wrapped with level lawn, landscaped gardens, natural bushland & stunning Angophoras.
- ? Contemporary high ceilings surrounded with louvered windows.
- ? Architectural floor to ceiling internal doors.
- ? Quality craftsmanship throughout, white painted timber floor boards and soothing décor.