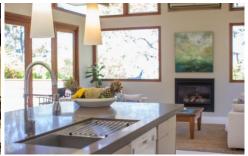

## 73 The Outlook Bilgola Plateau NSW

A classic 1960's iconic design, recently transformed with stunning contemporary enhancements. Oversized glass windows and bi fold doors merge indoor living areas with the intimate natural bushland setting. Pacific ocean cameo views and bespoke timber and stone features are beautifully woven together to create a super cool coastal retreat.

- ? Sought after level access combined with easy, single-level living.
- ? Wrapped with level lawn, landscaped gardens, natural bushland & stunning Angophoras.
- ? Contemporary high ceilings surrounded with louvered windows.
- ? Architectural floor to ceiling internal doors.
- ? Quality craftsmanship throughout, white painted timber floor boards and soothing décor.