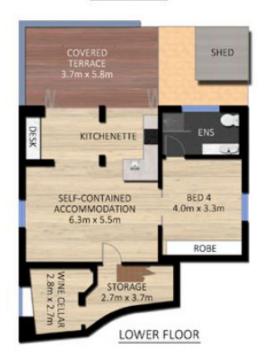

UPPER FLOOR

SITE PLAN

INTERNAL FLOOR AREA 214m<sup>2</sup>
INCLUDING CARPORT
DECK AREA 52m<sup>2</sup>
TOTAL AREA 266m<sup>2</sup>