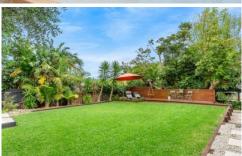

## Entry level:

- ? Level access, private, rear garden with lush level lawn
- ? Soothing, palette of soft dove grey and crisp white throughout
- ? Architectural raked ceilings combining highlight windows with bright, open plan living
- ? Seriously indulgent underfloor heating throughout the living & hallways
- Natural gas bayonets & blissfully cool a/c for summer ? Huge dream kitchen with wrap around CeasarStone bench space, charcoal glass splashback, soft close cabinetry, integrated Delonghi coffee machine and ovens,