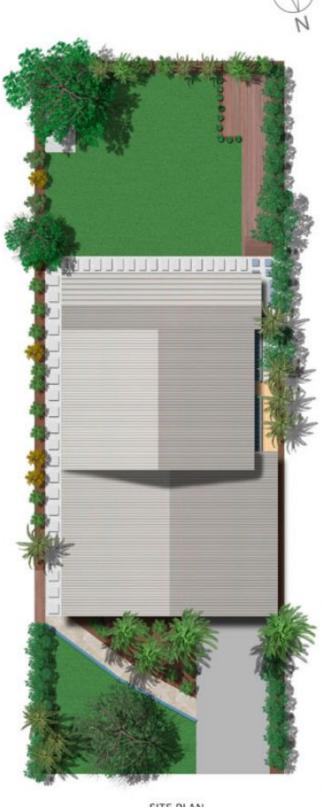

UPPER FLOOR

SITE PLAN

INTERNAL FLOOR AREA 214m<sup>2</sup>
INCLUDING CARPORT
DECK AREA 52m<sup>2</sup>
TOTAL AREA 266m<sup>2</sup>