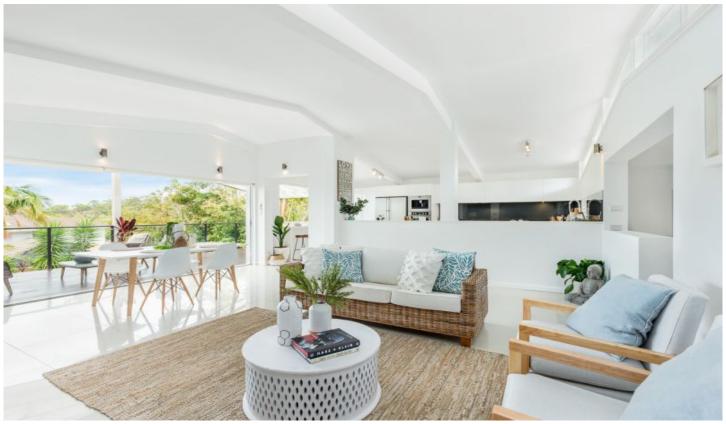

## Entry level:

- ? Level access, private, rear garden with lush level lawn
- ? Soothing, palette of soft dove grey and crisp white throughout
- ? Architectural raked ceilings combining highlight windows with bright, open plan living
- ? Seriously indulgent underfloor heating throughout the living & hallways
- Natural gas bayonets & blissfully cool a/c for summer ? Huge dream kitchen with wrap around CeasarStone bench space, charcoal glass splashback, soft close cabinetry, integrated Delonghi coffee machine and ovens,