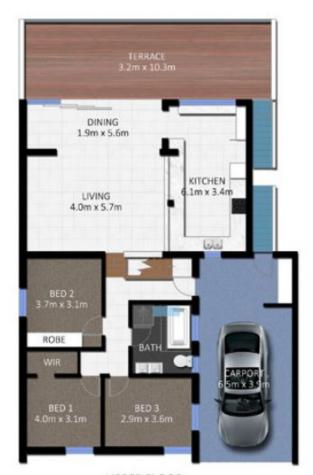

UPPER FLOOR

SITE PLAN

INTERNAL FLOOR AREA 214m<sup>2</sup>
INCLUDING CARPORT
DECK AREA 52m<sup>2</sup>
TOTAL AREA 266m<sup>2</sup>