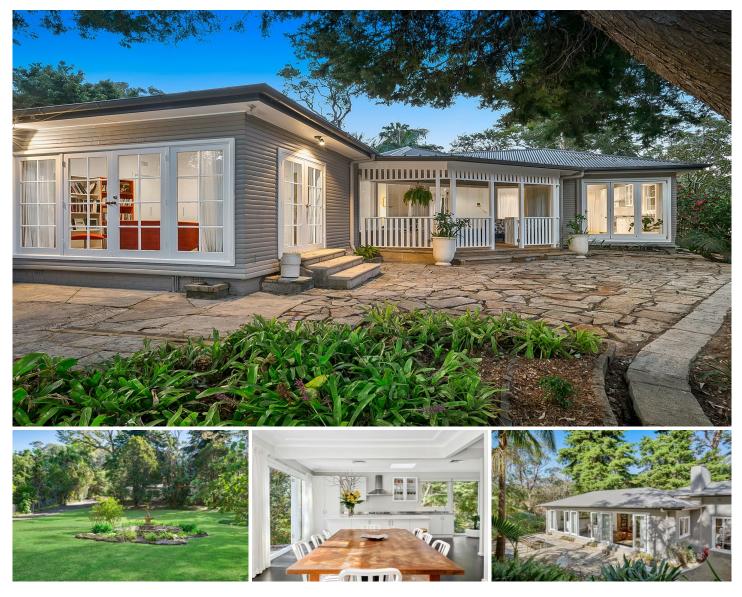

16 Ruskin Rowe Avalon Beach NSW

A remarkable home set on approx 3200sqm within prestigious Ruskin Rowe. Historically defined by its gracious estate properties, where parklike lawns and landscaped gardens showcase some of Avalon's most beautiful homes. At the end of the long driveway, past the antique fountain and pony corral, rests a truly graceful home. Leura-like with soft grey weatherboard, sandstone paving, white fretwork framed by majestic conifers. Beyond the traditional façade you will find all the expected comforts of a contemporary home.

Features of the main living level:

- Stone-paved entrance portico offering an inviting place to sit and admire your expansive rolling lawns and gardens.

- Guest wing with bedroom, living, powder room / laundry & ample storage.
- Contemporary kitchen with marble island bench,