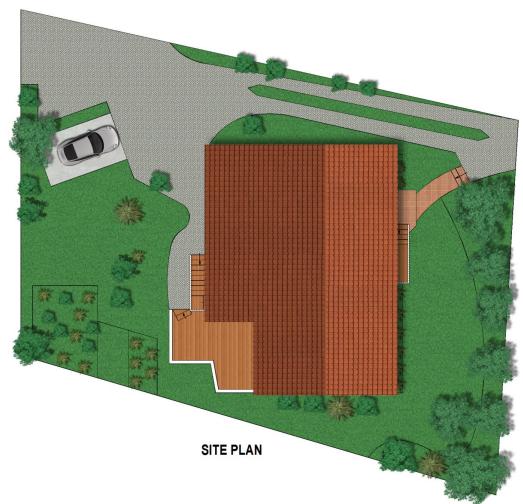

## 353 Lower Plateau Road Bilgola Plateau NSW

Hello view! This oldie but a goodie, is offered for sale for the first time ever! Built in 1963 and in original condition throughout, this much loved home has been owned by the same family since it was built. Located in a family friendly neighbourhood and set amid spacious lawns and gardens on an approx. 696sqm block. Offering beautiful Pittwater views, it is brimming with loads of potential to redesign or rebuild. The character home's open plan design offers loads of appeal, with separate lounge and dining zones and a casual sunroom offering wonderful Pittwater views. The sought after northerly aspect guarantees all day sunshine and coastal breezes.

## 353 Lower Plateau Road, Bilgola Plateau

Scale in metres. Indicative only. Dimensions are approximate. All information contained herein is gathered from sources we believe to be reliable. However we cannot guarantee its accuracy and interested persons should rely on their own enquiries.