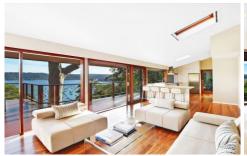

Ample room for the family, with a spacious wrap around deck overlooking lush landscaped gardens and uninterrupted views to the sparkling water of Pittwater.

A flexible floor plan with timber and carpet floors offers three spacious bedrooms with a separate study or second living area with external access. The gourmet kitchen complete with views and the open plan living/dining area open directly out onto the entertaining deck so you can be comfortable noting this family home ticks all the boxes for a growing family.