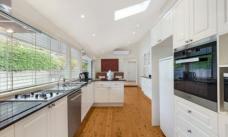

The modern kitchen has electric cooking plus two gas burners. The main living area has an open fireplace and deck overlooking Pittwater and enough room for a large dining table as well.

The fourth bedroom on the lower level, offers a large space that could be also be used as a home office. The garage accommodation includes an adjacent storage room with the best presented "man cave" ever.