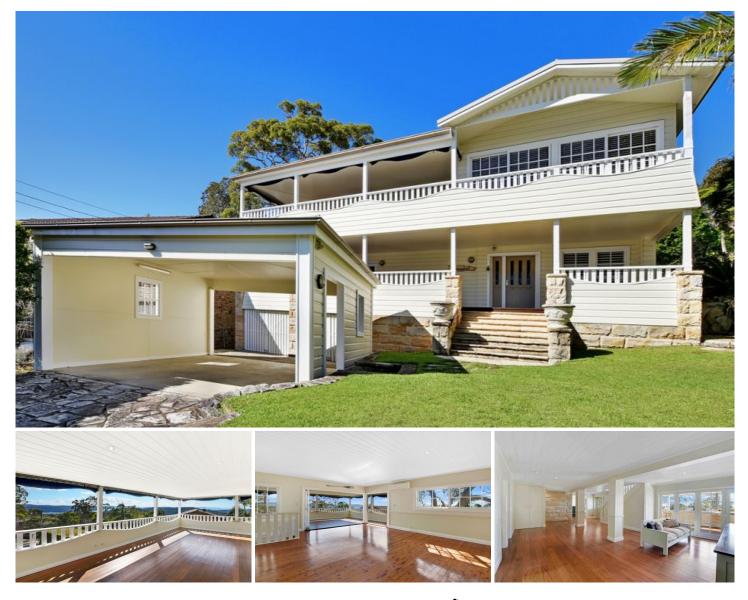

## 22 Bilga Avenue Bilgola Plateau NSW

This large family home with level access is the ultimate in versatile family living and entertaining with two generous covered decks and a north aspect with distant panoramic views over Pittwater, Lion Island and the Pacific Ocean. Offering a rare balance between tranquil living and perfect convenience, the home's whisper quiet cul de sac position facing Angophora Reserve, is a stroll to transport, local shops, cafes and Bilgola Plateau Primary School.

Features include:-Situated on the high side of the street Large under house ventilated storage Level yards with fully landscaped grounds with maintenance care included Five bedrooms plus Study/home office or music room Storage under the stairs Generous master bedroom with views and built in robe