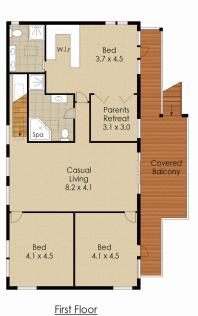

- Flexible floor plan, catering well to a large family or possible separate dual living accommodation.

## 5 🛤 4 🚔 2 🚘

**Price :** \$ 2,100,000

View : https://www.blakeproperty.com.au/sale/nsw/north ern-beaches/avalon-beach/residential/house/574 5882

Andrew Blake 02 9973 4444

\*internal area approx: 301 m<sup>2</sup> Internal area approx. 301 M<sup>-1</sup> \*Disclaimer : Purple Runner Pty. Ltd. A.B.N. 60 163 607 480 Trading as NORTHSDE FLOORPLANS ROSEVILLE Mob. 4042 073 101 07/17 This floor plans rever sonly as a guidef or promotional purposes and should not be relied upon for any specific detail. No liability will be accepted.