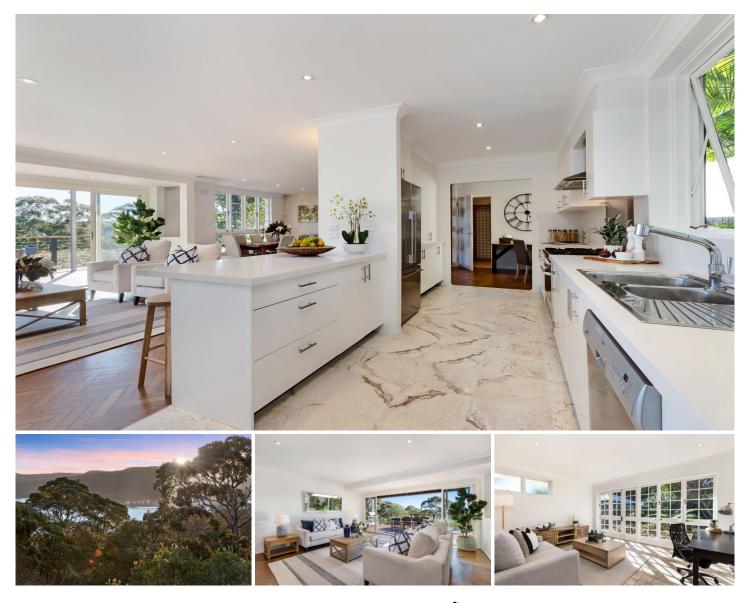

## 69 Wandeen Road Avalon Beach NSW

Beyond the attractive weatherboard and limestone façade, this substantial 5 bedroom, 4 bathroom home reveals itself to be enormously adaptable to all family lifestyles. In addition to having fabulous proportions and being styled for comfort, it is blessed with an abundance of winter sunshine and perfectly located in a private cul-de-sac, which takes full advantage of stunning bushland and Pittwater views.

- Coveted North West aspect basking in all day sunshine, capturing the very last rays of the day.

- Rare level access from street to front door.

- Quality finishes, high ceilings, sash windows, French doors, luxurious carpet, herringbone parquetry, travertine and restful muted colour tones, blend harmoniously to offer an inviting ambience.

- Flexible floor plan, catering well to a large family or possible separate dual living accommodation.