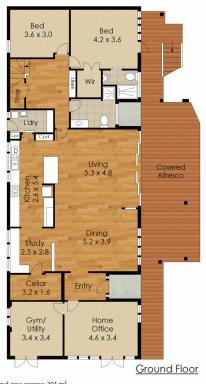

- Flexible floor plan, catering well to a large family or possible separate dual living accommodation.

## 5 🛤 4 🚔 2 🚘

**Price :** \$ 2,100,000

View : https://www.blakeproperty.com.au/sale/nsw/north ern-beaches/avalon-beach/residential/house/574 5882

Andrew Blake 02 9973 4444

\*internal area approx: 301 m<sup>2</sup> Internal area approx. 301 M<sup>-1</sup> \*Disclaimer : Purple Runner Pty. Ltd. A.B.N. 60 163 607 480 Trading as NORTHSDE FLOORPLANS ROSEVILLE Mob. 4042 073 101 07/17 This floor plans rever sonly as a guidef or promotional purposes and should not be relied upon for any specific detail. No liability will be accepted.