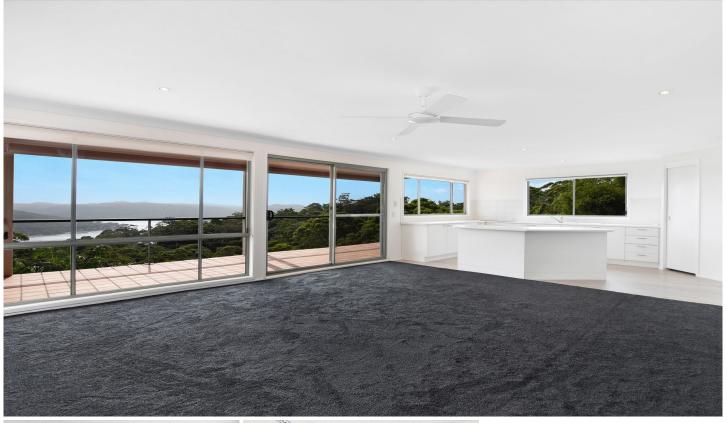

200 Lower Plateau Road Bilgola Plateau NSW

This newly renovated home enjoys 180 degree panoramic views to Scotland island and beyond. It is conveniently located within walking distance to the popular Bilgola primary school, local shops, cafe and city bus.

Property features include:-

- Water usage is included
- The main bedroom has a walk in robe and ensuite
- A study or home office
- New carpet, new paint, new blinds
- Large kitchen with great walk in pantry
- Covered deck for year round entertaining
- No Pets