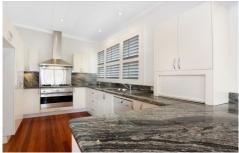

Property features include:Rent includes water usage
Filled with abundant natural light and polished floorboards
Three bedrooms all with built ins
Open plan lounge and dining with air conditioning
Expansive kitchen with gas and large oven
No Pets