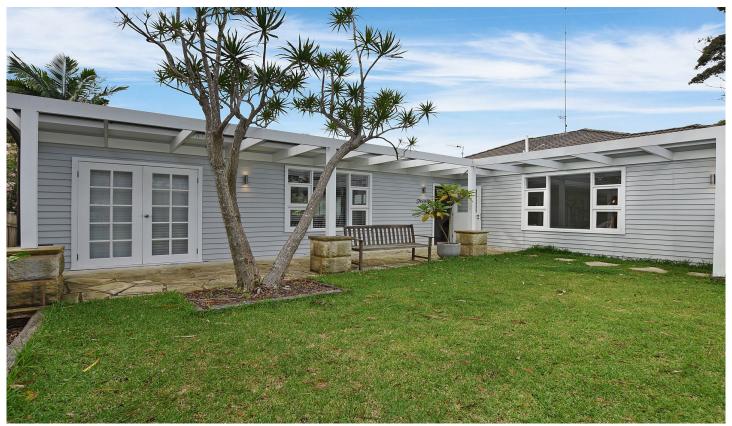

## 20 George Street Avalon Beach NSW

This beautiful beach cottage is ideally located between Pittwater, Avalon beach and Avalon village. It has recently been renovated and sits inside a fully fenced yard with a lush level lawn and garden perfect for the kids to play.

Property Features Include:
Recently Renovated
Floorboards throughout
An additional external room ideal for kids play room or storeroom
Fully Fenced
No Pets

3 📭 1 🖺 1 🗬

**View :** https://www.blakeproperty.com.au/lease/nsw/nort hern-beaches/avalon-beach/residential/house/57 45872