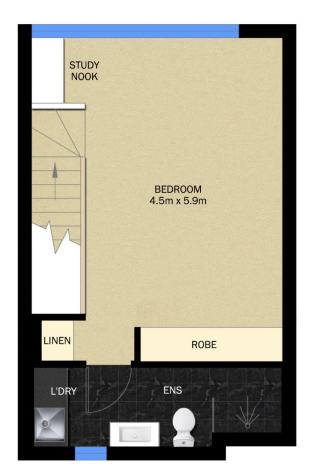

the stylish kitchen features high quality finishes including stainless steel appliances and stone bench tops. the enormous bedroom with built-in robe and study area are filled with natural light and cooled by the sea breeze. the generous proportions of the well planned bathroom are a dream.

FLOOR AREA 61m² COURTYARD AREA 20m² TOTAL AREA 81m²