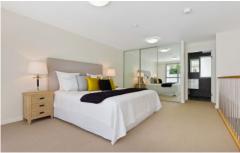

the stylish kitchen features high quality finishes including stainless steel appliances and stone bench tops. the enormous bedroom with built-in robe and study area are filled with natural light and cooled by the sea breeze. the generous proportions of the well planned bathroom are a dream.