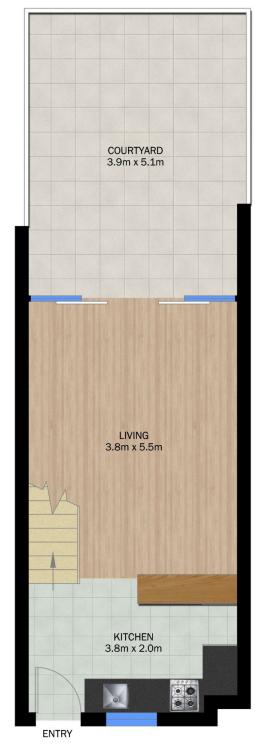

there are 2 expansive levels of north facing, floor to ceiling glass that allows the maximisation of light to fill the home. The well designed interior features a generous open plan kitchen and a dining and living area that spill out onto a peaceful courtyard; a perfect place to unwind.

the stylish kitchen features high quality finishes including stainless steel appliances and stone bench tops. the enormous bedroom with built-in robe and study area are filled with natural light and cooled by the sea breeze. the generous proportions of the well planned bathroom are a dream.

FLOOR AREA 61m² COURTYARD AREA 20m² TOTAL AREA 81m²