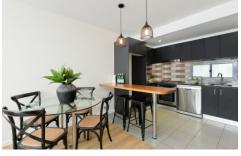

the stylish kitchen features high quality finishes including stainless steel appliances and stone bench tops. the enormous bedroom with built-in robe and study area are filled with natural light and cooled by the sea breeze. the generous proportions of the well planned bathroom are a dream.