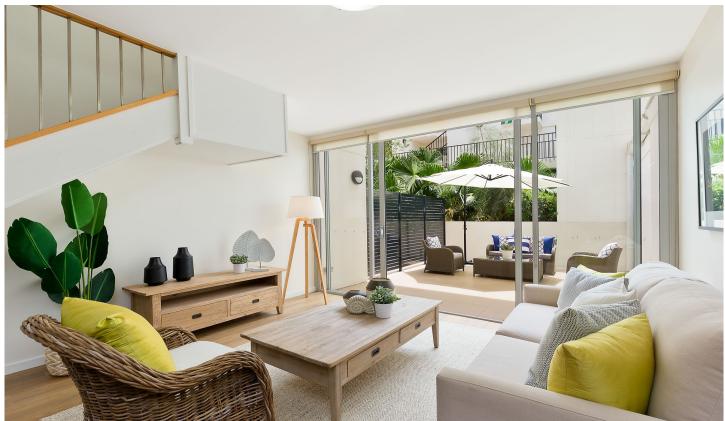

there are 2 expansive levels of north facing, floor to ceiling glass that allows the maximisation of light to fill the home. The well designed interior features a generous open plan kitchen and a dining and living area that spill out onto a peaceful courtyard; a perfect place to unwind.

the stylish kitchen features high quality finishes including stainless steel appliances and stone bench tops. the enormous bedroom with built-in robe and study area are filled with natural light and cooled by the sea breeze. the generous proportions of the well planned bathroom are a dream.