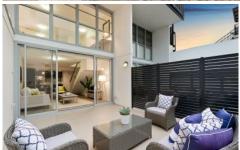

there are 2 expansive levels of north facing, floor to ceiling glass that allows the maximisation of light to fill the home. The well designed interior features a generous open plan kitchen and a dining and living area that spill out onto a peaceful courtyard; a perfect place to unwind.