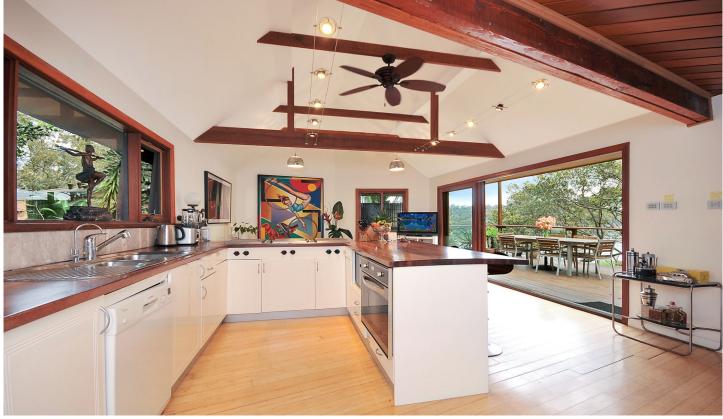

## 23 Crane Lodge Place Avalon Beach NSW

This architecturally designed home features a generous living area, gorgeous timber ceiling and bamboo flooring and would be ideal for a large family or for working from home.

This unique home offers:-

- A large entertaining deck with built-in seating and tranquil bush setting
- 5 Spacious bedrooms, one oversized would be perfect for a parents retreat.

5 📭 4 🖺 4 🗬

**View :** https://www.blakeproperty.com.au/lease/nsw/nort hern-beaches/avalon-beach/residential/house/57 45836