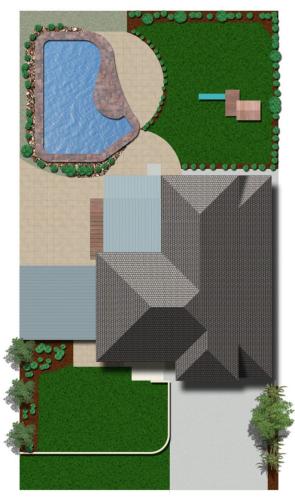

Andrew Blake 02 9973 4444

SITE PLAN

MONA VALE 4 PAUL CLOSE \*INTERNAL FLOOR AREA APPROX 295m<sup>2</sup> INCL GARAGE

SCALE (METRES)

\*PLANS SHOWN ONLY INDICATIVE OF LAYOUT. DIMENSIONS ARE APPROXIMATE.

Floor plan supplied by V-Mark Design Pty Ltd. This floor plan is provided for indicative purposes only. Measurements are approximate and not to scale. The vendor, agency and supplier will accept no liability for its accuracy.Interested parties are advised to make their own independent enquiries.