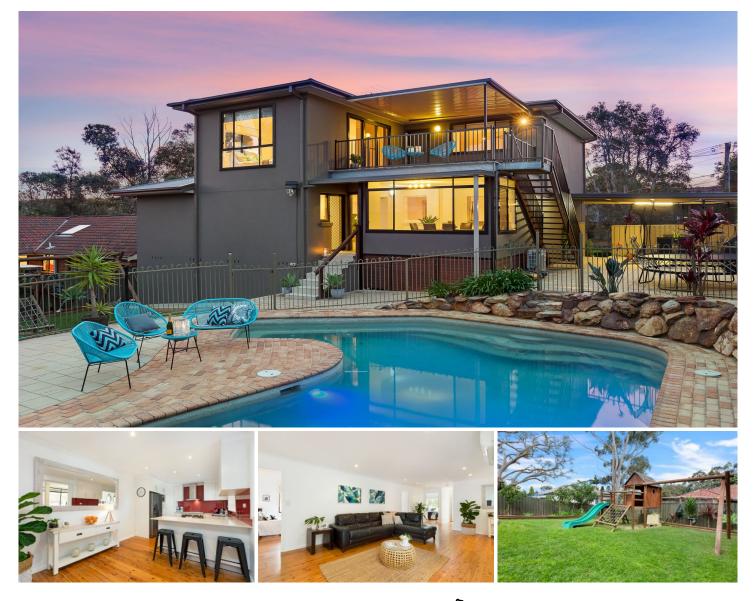

## 4 Paul Close Mona Vale NSW

enjoying a quiet cul-de-sac position, this versatile home is a fantastic choice to address the changing needs of a contemporary family's lifestyle. spanning two generous levels, it's a home designed to easily accommodate teenagers or extended family living in true comfort and style. each floor features open plan lounges/dining, an entertaining terrace or deck, a master suite, two bedrooms with built-ins and two bathrooms. polished timber floorboards grace the interiors on both levels, creating a warm and inviting feel throughout the entire home. adding further appeal is the spacious caesarstone kitchen with a five-burner gas range, casual dining bar and servery to the dining area, while each of the four bathrooms are fresh and modern.

rear gardens are fully enclosed and child-friendly; the swimming pool and covered deck are perfectly suited for

6 🛤 4 🚔 2 🚘

Price : \$ 1,800,000

View : https://www.blakeproperty.com.au/sale/nsw/north ern-beaches/mona-vale/residential/house/57458 24