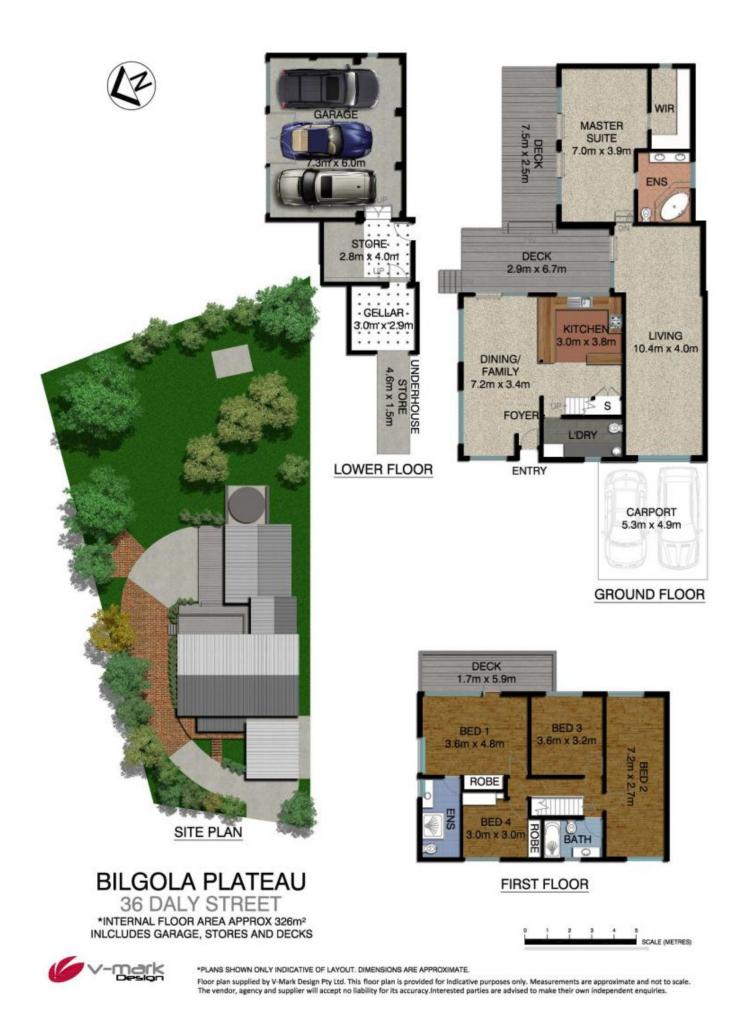

inside, you'll find a fluid floorplan with separate living and dining areas, each flowing to a deep wraparound deck; a gas equipped kitchen which offers views across the sweep of the lush gardens and alfresco dining terrace. the expansive master suite enjoys all day sunshine and features a separate seating area, huge walk-in wardrobe, double vanity ensuite and deck. upstairs, there is a second