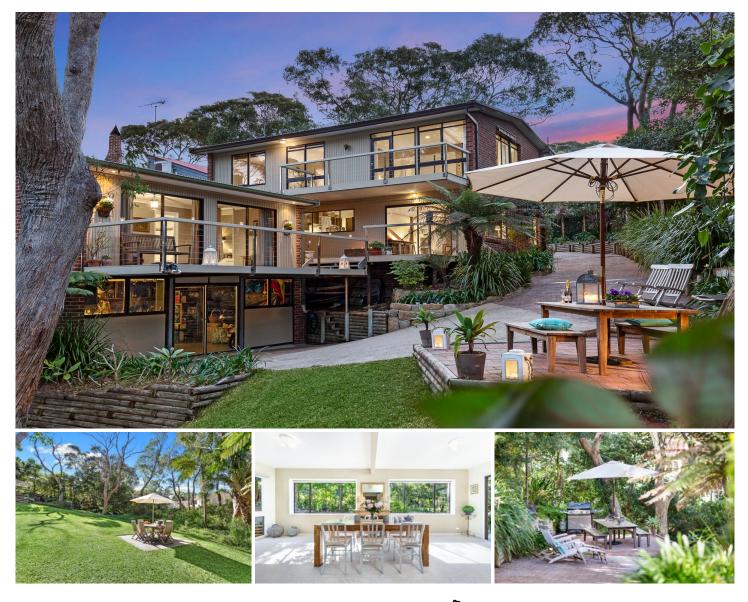

## 36 Daly Street Bilgola Plateau NSW

set across a generous expanse of beautifully landscaped gardens and lawns, this inviting family home enjoys a very private position bordering the 'crown of newport reserve'. perfectly designed to meet the needs of today's busy family lifestyle, it's thoughtfully planned, with a terrific parents' retreat on the main floor and additional bedrooms on the upper level. adding further appeal is the five minute walk for the kids to the sought after and ever so popular bilgola plateau public school.

inside, you'll find a fluid floorplan with separate living and dining areas, each flowing to a deep wraparound deck; a gas equipped kitchen which offers views across the sweep of the lush gardens and alfresco dining terrace. the expansive master suite enjoys all day sunshine and features a separate seating area, huge walk-in wardrobe, double vanity ensuite and deck. upstairs, there is a second